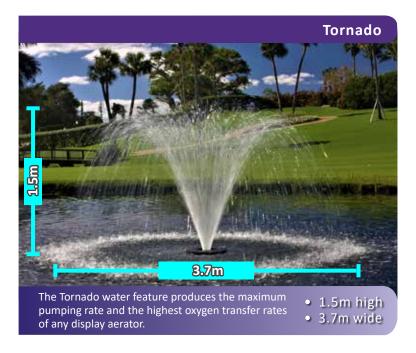

# PRODUCT: HALF HP FOUNTAINS

TARGET: **AERATION** 

Much more than just a visual feature, this Half HP fountain range offers water aeration at high outputs.



### **FEATURES AND BENEFITS**

- Made in the USA
- Inexpensive to purchase
- Simple plug-in and go operation
- Fountain ships assembled in one box
- Low operation costs
- One person installation
- Operates in just 50cm of water
- Aerates up to ½ acre/2,050 m<sup>2</sup>
- Stainless steel, no maintenance motor
- 2-year Warranty

### WHAT COMES IN THE KIT



Half HP motor with protective screen (240V, 10 amp, single-phase)



Fountain Float



Your choice of motor cord length: 15m, 38m, or 53m



2 mooring stakes and30m mooring rope



Tornado nozzle with

1.5m high x 3.7m wide spray pattern











## BENEFL











pleasing health of water body



fish health

clearer

## WHY AERATION?

Insufficient oxygen in a body of water can cause real problems. From fish deaths to bad smells,