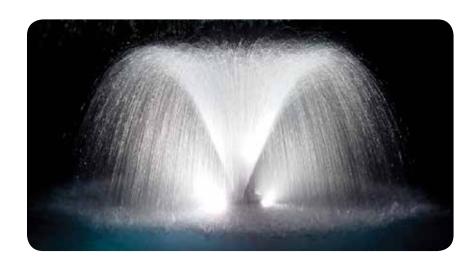

#### ILLUMINATE DARKNESS - WHITE LED LIGHT KIT

You can now achieve beautiful lighting of your water at night - it's super simple with the LED Lighting Kit which you can purchase with the Half HP Evolution Fountain.

Give your pond, lake or dam a touch of beauty with White LED lights.

- White LED light set
- Light cord with quick disconnect available in 15m, 38m, 53m
- Attaches directly to float