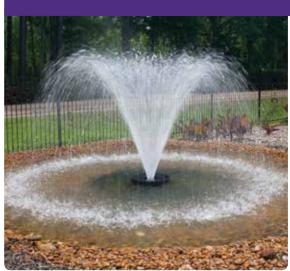

1.5m high x 3.7m wide spray pattern

The benefits of a Half HP Aeration Fountain are many. Half HP fountains are super-efficient with high flow rates and great economy. The Aqua Control Series II Half HP Aeration Fountains are a great visual feature, all the while clearing up your water and preventing the of harmful algae and other organisms. This fountain is ideal in bodies of water up to half an acre (2,050 m<sup>2</sup>) in size.