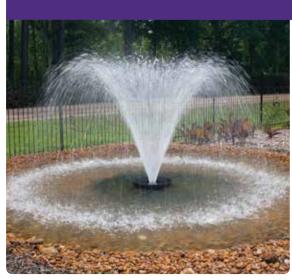

1.5m high x 3.7m wide spray pattern

**Tornado** 

The benefits of a Half HP Aeration Fountain are many. Half HP fountains are super-efficient with high flow rates and great economy. The Aqua Control Series II Half HP Aeration Fountains are a great visual feature, all the while clearing up your water and preventing the of harmful algae and other organisms. This fountain is ideal in bodies of water up to half an acre (2,050 m²) in size.