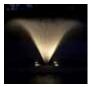

# OPTIONAL EXTRAS ILLUMINATE DARKNESS - LED LIGHT KITS

You can now achieve beautiful lighting of your water at night - it's super simple with the LED Lighting Kit which you can purchase with the Select Series II Medium Fountain range.

Give your pond, lake or dam a touch of beauty with LED lights.

Select either: White LED lights OR Red, Green, Blue random sequencing LED lights

- LED light set
- Light cord with quick disconnect available in 15m, 38m, 53m
- Attaches directly to float

White LED Lights

Red, Green, Blue random sequencing LED lights