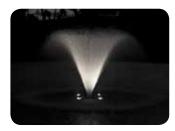

# OPTIONAL EXTRAS ILLUMINATE DARKNESS - LED LIGHT KITS

You can now achieve beautiful lighting of your water at night - it's super simple with the LED Lighting Kit which you can purchase with the Select Series II Medium Fountain range.

Give your pond, lake or dam a touch of beauty with LED lights.

Select either: White LED lights OR Red, Green, Blue random sequencing LED lights

- LED light set
- Light cord with quick disconnect available in 15m, 38m, 53m
- Attaches directly to float

White LED Lights

Red, Green, Blue random sequencing LED lights