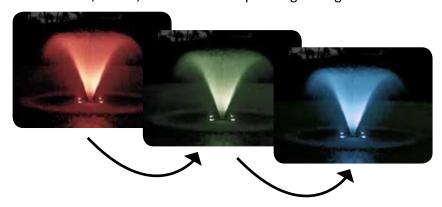

# OPTIONAL EXTRAS ILLUMINATE DARKNESS - LED LIGHT KITS

You can now achieve beautiful lighting of your water at night - it's super simple with the LED Lighting Kit which you can purchase with the Select Series II Medium Fountain range.

Give your pond, lake or dam a touch of beauty with LED lights.

Select either: White LED lights OR Red, Green, Blue random sequencing LED lights

- LED light set
- Light cord with quick disconnect available in 15m, 38m, 53m
- Attaches directly to float

White LED Lights

Red, Green, Blue random sequencing LED lights