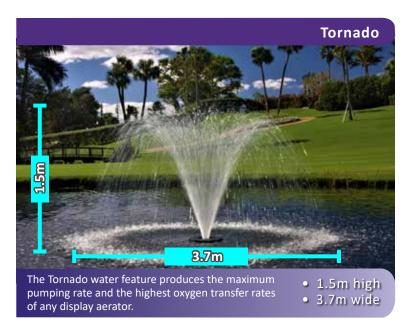

## PRODUCT: HALF HP FOUNTAINS

TARGET: **AERATION** 

Much more than just a visual feature, this Half HP fountain range offers water aeration at high outputs.



#### **FEATURES AND BENEFITS**

- Made in the USA
- Inexpensive to purchase
- Simple plug-in and go operation
- Fountain ships assembled in one box
- Low operation costs
- One person installation
- Operates in just 50cm of water
- Aerates up to ½ acre/2,050 m²
- Stainless steel, no maintenance motor
- 2-year Warranty

## WHAT COMES IN THE KIT



Half HP motor with protective screen (240V, 10 amp, single-phase)



Fountain Float



Your choice of motor cord length: 15m, 38m, or 53m



2 mooring stakes and 30m mooring rope



Tornado nozzle with

1.5m high x 3.7m wide spray pattern



**Tornado** 







## **BENEFITS**





Greatly reduces the likelihood of algae blooms



Promotes good fish health



Keeps water clearer



Aesthetically pleasing



### WHY AERATION?

Insufficient oxygen