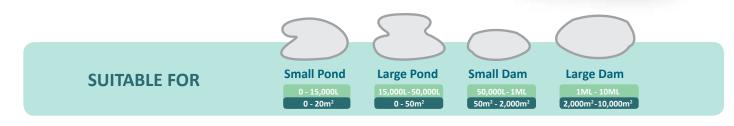

1kg of Aquatic Clear Drop treats 25,000L of water. To calculate rectangular volume: LxWxH = volume (m3) To get volume in L: m3 x 1000

## **APPLICATION RATES**

|                    |                                                                                                                                       | The Water Treatment Experts                                                                                                                                                                                                                                                                                                              |                                                                              |
|--------------------|---------------------------------------------------------------------------------------------------------------------------------------|------------------------------------------------------------------------------------------------------------------------------------------------------------------------------------------------------------------------------------------------------------------------------------------------------------------------------------------|------------------------------------------------------------------------------|
| Aquatic Clear Drop |                                                                                                                                       | Application Rates:                                                                                                                                                                                                                                                                                                                       |                                                                              |
| Where to use       | How Much To Use                                                                                                                       | Application Methods (#1 is Optimal)                                                                                                                                                                                                                                                                                                      | When To Use                                                                  |
| Dams and Ponds     | Dissolve product at a<br>ratio of 1-part product<br>to 10-parts clean town<br>or tank water.<br>20kg will treat<br>500,000L/ Half ML. | <ol> <li>Dissolve the recommended amount of product with<br/>1kg product into 10L of water into a sprayer &amp; spray<br/>over the dam's surface as evenly as possible.</li> <li>Sprinkle the recommended amount of product over<br/>dam's surface as evenly as possible.</li> <li>Allow 24-36 hours to settle to the bottom.</li> </ol> | Once. If water remains<br>murky, apply a second<br>treatment after 72 hours. |