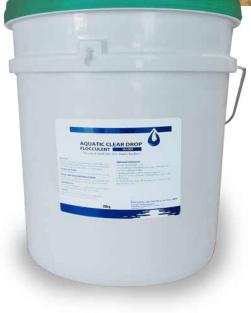

The Water Treatment Experts

Clears murky dam

water

PRODUCT: AQUATIC CLEAR DROP

## WHY CHOOSE CLEAR DROP?

- Fast-acting (results in just 36 hours)
- Perfect for fast-flowing water
- Cost-effective
- Suitable for both domestic and commercial use
- Works best in water with a pH between 5 8

Aquatic Clear Drop is a granular flocculant designed to remove suspended clay, silt, fine organic matter, microscopic organisms & algae from the water column, improving clarity and the overall health of your water.