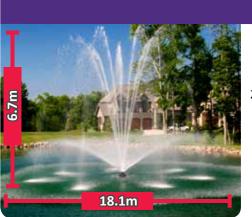

### **CHOOSE 1 SPRAY PATTERN**

Minimum Operating Depth: 1.2m

STYLE: TIERS/ **WIDE** 

5-Tier pattern of thick arching streams

- 8.5m high
- 15.5m wide

3. Lily

STYLE: LOW/ **WIDE** 2-Tier pattern

& quite wind resistant.

- 6.7m high
- 18.1m wide

STYLE:

NARROW/ FILL

High, heavy centre stream, lower arching streams.

- 7.3m high
- 9.3 widē