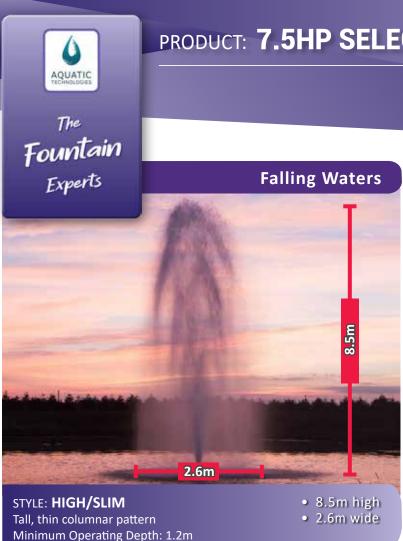

The Falling Water produces a heavy, opaque, mass of water high in the air in a tall, thin columnar shape. This pattern is excellent for blocking the sight and sounds of highway traffic and industrial or commercial eyesores.

### **CHOOSE 1 SPRAY PATTERN**

Minimum Operating Depth: 1.2m

STYLE: TIERS/ **WIDE** 

5-Tier pattern of thick arching streams

- 8.5m high
- 15.5m wide

3. Lily

STYLE: LOW/ **WIDE** 2-Tier pattern

& quite wind resistant.