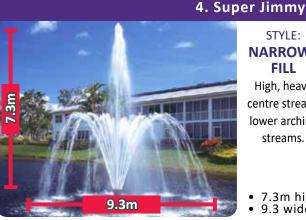

- 6.7m high
- 18.1m wide

STYLE:

NARROW/ FILL

High, heavy centre stream, lower arching streams.

- 7.3m high
- 9.3 widē