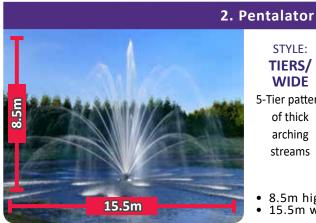

### **CHOOSE 1 SPRAY PATTERN**

Minimum Operating Depth: 1.2m

STYLE: TIERS/ **WIDE** 

5-Tier pattern of thick arching streams

- 8.5m high
- 15.5m wide

3. Lily

STYLE: LOW/ **WIDE** 2-Tier pattern

& quite wind resistant.