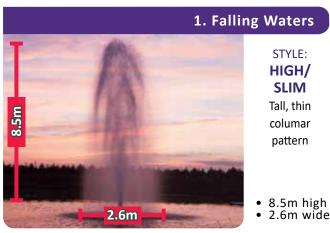

The Falling Water produces a heavy, opaque, mass of water high in the air in a tall, thin columnar shape. This pattern is excellent for blocking the sight and sounds of highway traffic and industrial or commercial eyesores.

Choose 1 of the 4 patterns from available stock (Falling Waters, Pentalator, Lily, Super Jimmy)