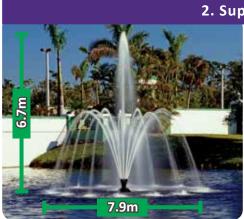

# **CHOOSE 1 SPRAY PATTERN**

2. Super Jimmy

STYLE: NARROW/ FILL High, heavy centre stream, lower arching streams.

6.7m high 7.9 wide

2-Tier pattern

5.5m high 15.2m wide

Minimum Operating Depth: 1.1m

7.6m high 2.1m wide