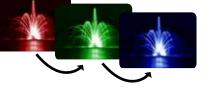

### **5HP SELECT SERIES II LED** LIGHTING KITS

LED lights kit

• 12.8m wide

- Red, Green & Blue Auto Sequencing or White
- Light cord: 55m or 75m

Red, Green, Blue random sequencing LED lights

Head Office: 41 Yazaki Way, Carrum Downs, Vic. Australia 3201 | Phone: 03 9071 2442 For more information visit www.AQUATICTECHNOLOGIES.com.au