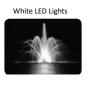

### **5HP SELECT SERIES II LED** LIGHTING KITS

LED lights kit

• 12.8m wide

- Red, Green & Blue Auto Sequencing or White
- Light cord: 55m or 75m

Red, Green, Blue random sequencing LED lights

Head Office: 41 Yazaki Way, Carrum Downs, Vic. Australia 3201 | Phone: 03 9071 2442 For more information visit www.AQUATICTECHNOLOGIES.com.au