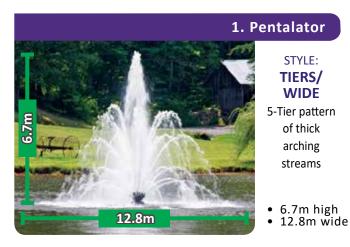

#### STYLE: TIERS/WIDE 5-Tier pattern of thick arching streams

3 Phase (400V, 10AMPS, 3.7KW)

Choose 1 of the 4 patterns from available stock (Pentalator, Super Jimmy, Super Lily, Falling Waters)

# **CHOOSE 1 SPRAY PATTERN**

2. Super Jimmy

STYLE: NARROW/ FILL High, heavy centre stream, lower arching streams.

6.7m high 7.9 wide

2-Tier pattern

5.5m high 15.2m wide

Minimum Operating Depth: 1.1m

7.6m high 2.1m wide