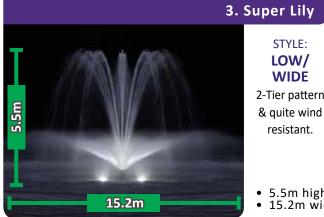

# **CHOOSE 1 SPRAY PATTERN**

2. Super Jimmy

STYLE: NARROW/ FILL High, heavy centre stream, lower arching streams.

6.7m high 7.9 wide

2-Tier pattern

5.5m high 15.2m wide

Minimum Operating Depth: 1.1m

7.6m high 2.1m wide