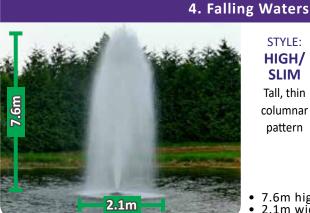

# **CHOOSE 1 SPRAY PATTERN**

2. Super Jimmy

STYLE: NARROW/ FILL High, heavy centre stream, lower arching streams.

6.7m high 7.9 wide

2-Tier pattern

5.5m high 15.2m wide

Minimum Operating Depth: 1.1m

7.6m high 2.1m wide