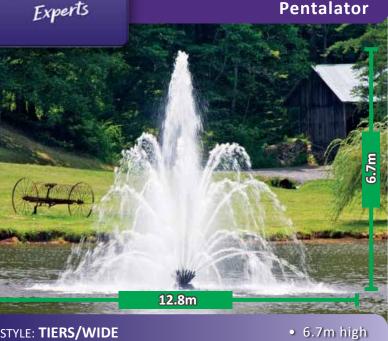

#### STYLE: TIERS/WIDE 5-Tier pattern of thick arching streams

# **CHOOSE 1 SPRAY PATTERN**

2. Super Jimmy

STYLE: NARROW/ FILL High, heavy centre stream, lower arching streams.

6.7m high 7.9 wide

2-Tier pattern

5.5m high 15.2m wide

Minimum Operating Depth: 1.1m

7.6m high 2.1m wide