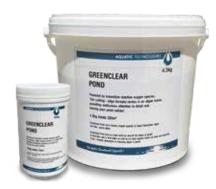

# PRODUCT: GREENCLEAR POND

The Pond Treatment Experts

**Application Rates:** 

## **GreenClear Pond**

| Where to                                              | How Much To Use                           | How to Apply                                                                                                       | When To Apply                             |
|-------------------------------------------------------|-------------------------------------------|--------------------------------------------------------------------------------------------------------------------|-------------------------------------------|
| Closed fish<br>ponds and ponds,<br>rocks, waterfalls, | One quarter cup for every 5m <sup>2</sup> | Apply directly to the affected area.<br>For persistent problems, double the dose<br>and scrub with a coarse brush. | During periods of increased algae growth. |
| fountains and<br>birdbaths                            | 900g treats 74m².<br>4.5kg treats 333m².  |                                                                                                                    | No more than once per<br>week             |