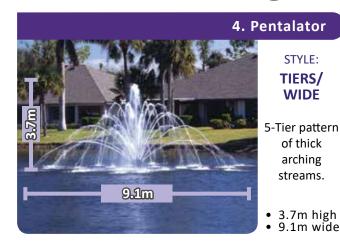

Your choice of motor cord length: 45m or 60m

2 mooring stakes and 30m mooring rope

Choose 1 of the 5 patterns from available stock (Super Lily, Super Jimmy, Spider & Arch, Pentalator and Scepter)

High, heavy centre stream, lower arching streams.

3.7m high 4.0m wide

Head Office: 41 Yazaki Way, Carrum Downs, Vic. Australia 3201 | Phone: 03 9071 2442 For more information visit www.AQUATICTECHNOLOGIES.com.au

These long-lasting and reliable US-made display aerator water fountains are crafted from high-strength composite materials. These high-performance aerators don't just give you that next-level visual appeal - they're incredibly effective in keeping your water quality healthy for longer too.