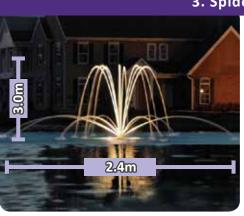

#### 3. Spider & Arch

#### STYLE: HIGH/ WIDE

Coherent streams 8 Beautiful, high, heavy, streams & 8 wide. low heavy streams.

• 3.0m high 2.4m wide

Head Office: 41 Yazaki Way, Carrum Downs, Vic. Australia 3201 | Phone: 03 9071 2442 For more information visit **www.AQUATICTECHNOLOGIES.com.au**