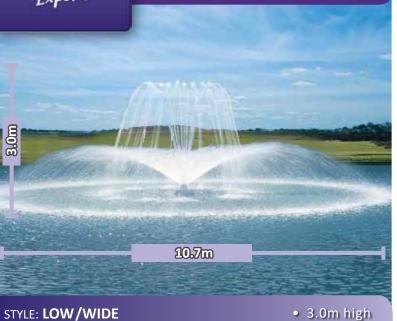

## The Fountain Experts

• 10.7m wide

1. Super Lily

### WHAT COMES IN THE KIT

2-Tier pattern & quite wind resistant.

2HP motor with protective screen (240V, 10 amp, single-phase)

Commercial grade control panel with twin motor & light timers

0

Fountain Float

Your choice of motor cord length: 45m or 60m

2 mooring stakes and 30m mooring rope

Choose 1 of the 5 patterns from available stock (Super Lily, Super Jimmy, Spider & Arch, Pentalator and Scepter)

High, heavy centre stream, lower arching streams.