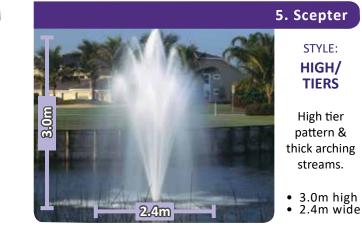

#### STYLE: HIGH/ WIDE

Coherent streams 8 Beautiful, high, heavy, streams & 8 wide. low heavy streams.

• 3.0m high 2.4m wide

Head Office: 41 Yazaki Way, Carrum Downs, Vic. Australia 3201 | Phone: 03 9071 2442 For more information visit **www.AQUATICTECHNOLOGIES.com.au**