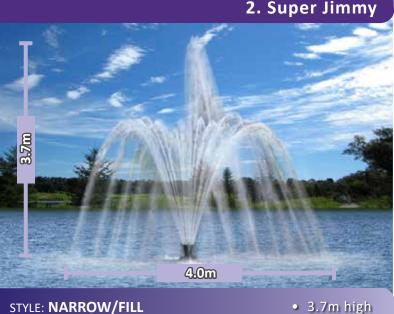

Your choice of motor cord length: 45m or 60m

2 mooring stakes and 30m mooring rope

Choose 1 of the 5 patterns from available stock (Super Lily, Super Jimmy, Spider & Arch, Pentalator and Scepter)

High, heavy centre stream, lower arching streams.

3.7m high 4.0m wide

Head Office: 41 Yazaki Way, Carrum Downs, Vic. Australia 3201 | Phone: 03 9071 2442 For more information visit www.AQUATICTECHNOLOGIES.com.au

These long-lasting and reliable US-made display aerator water fountains are crafted from high-strength composite materials. These high-performance aerators don't just give you that next-level visual appeal - they're incredibly effective in keeping your water quality healthy for longer too.