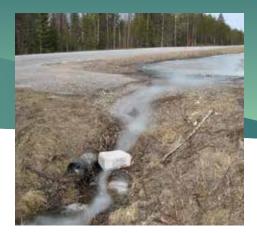

### TARGET: MURKY WATER

Compact and easy to use, just place it in a position of free flowing water tethered within the mesh bag provided.

Great for remote locations, such as storm drains, construction sites, waste water, mining, industrial applications & more.

## WHY CHOOSE A FLOC BLOCK?

Aquatic Clear Drop Floc Blocks have been used successfully to clarify murky water on construction sites to mining dams, ponds to irrigation water bodies and more.

Perfect for those difficult-to-reach areas and remote areas such as storm water drains and irrigation dams, these blocks make even the trickiest areas easy to clarify remotely.

#### SUITABLE FOR ANY FLOWING WATER:

- Waste-water streams
- Storm water drains
- Construction sites
   Mining dams
- Irrigation dams