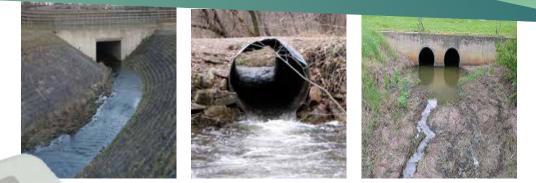

### TARGET: MURKY WATER

Compact and easy to use, just place it in a position of free flowing water tethered within the mesh bag provided.

Great for remote locations, such as storm drains, construction sites, waste water, mining, industrial applications & more.

## WHY CHOOSE A FLOC BLOCK?

Aquatic Clear Drop Floc Blocks have been used successfully to clarify murky water on construction sites to mining dams, ponds to irrigation water bodies and more.

Perfect for those difficult-to-reach areas and remote areas such as storm water drains and irrigation dams, these blocks make even the trickiest areas easy to clarify remotely.

#### SUITABLE FOR ANY FLOWING WATER:

- Waste-water streams
- Storm water drains
- Construction sites
   Mining dams
- Irrigation dams