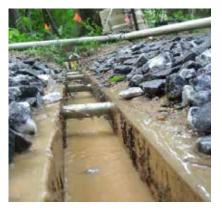

### **HOW IT WORKS**

As water passes around the block, its particles dissolve and attach to organic matter. This makes sediment settle onto the bottom, making your water clearer.

Flocculant products work by assisting the removal of organic matter and microscopic organisms from water - these are what make your water murky, to begin with.

Aquatic Floc Block, will gather the molecules that are polluting the water and generally clear the stream and flush the water downhill over time.

For Best Results: Aquatic Clear Drop Floc Block

Place close to source of flowing water.

Use with Aquatic Clear Drop-Flocculant Block Mesh Bag to tether into a suitable position.

Head Office: 41 Yazaki Way, Carrum Downs, Vic. Australia 3201 For more information visit www.AQUATICTECHNOLOGIES.com.au