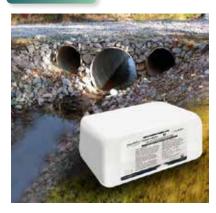

For Best Results: Aquatic Clear Drop Floc Block

Place close to source of flowing water.

Use with Aquatic Clear Drop-Flocculant Block Mesh Bag to tether into a suitable position.

Head Office: 41 Yazaki Way, Carrum Downs, Vic. Australia 3201 For more information visit www.AQUATICTECHNOLOGIES.com.au

# PRODUCT: AQUATIC CLEAR DROP-FLOC BLOCK