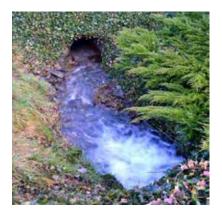

### **HOW IT WORKS**

As water passes around the block, its particles dissolve and attach to organic matter. This makes sediment settle onto the bottom, making your water clearer.

Flocculant products work by assisting the removal of organic matter and microscopic organisms from water - these are what make your water murky, to begin with.

Aquatic Floc Block, will gather the molecules that are polluting the water and generally clear the stream and flush the water downhill over time.