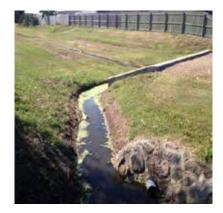

## WHY CHOOSE A FLOC BLOCK?

Aquatic Clear Drop Floc Blocks have been used successfully to clarify murky water on construction sites to mining dams, ponds to irrigation water bodies and more.

Perfect for those difficult-to-reach areas and remote areas such as storm water drains and irrigation dams, these blocks make even the trickiest areas easy to clarify remotely.

#### SUITABLE FOR ANY FLOWING WATER:

- Waste-water streams
- Storm water drains
- Construction sites
   Mining dams
- Irrigation dams