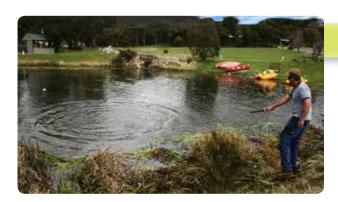

# Our Razer Range all use the same, simple method! Simply:

# FOR EMERGENT AQUATIC WEEDS:

- 1. Throw it in the water.
- **2.** Let it sink just below the water's surface.
- **3.** Pull it back in (ensure you pull rope hard and bring hands to chest before grabbing next section of rope for the most effective cut).
- 4. Repeat.

# FOR SUBMERGED AQUATIC WEEDS:

- 1. Throw it in the water.
- 2. Let it sink.
- **3.** Pull it back in (ensure you pull rope hard and bring hands to chest before grabbing next section of rope for the most effective cut).
- 4. Repeat.