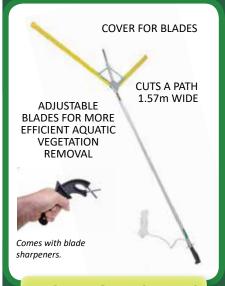

#### **AQUATIC WEED RAZER**

## **PRO**

Adjustable and convenient

#### **THICKER AQUATIC WEEDS**

- Adjustable V shaped blade (wide for thin aquatic weeds, narrow for very tough, thick emergent reeds)
- Folds for easy storage
- Cuts a path up to 1.57m wide
- Weighs 4.8kg
- Blade 81.28cm | Width (Adjustable) Pole 157.48cm
- Includes 7.6m floating rope
- Comes with blade sharpener