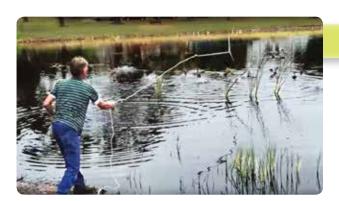

# Our Razer Range all use the same, simple method! Simply:

# FOR EMERGENT AQUATIC WEEDS:

- 1. Throw it in the water.
- **2.** Let it sink just below the water's surface.
- **3.** Pull it back in (ensure you pull rope hard and bring hands to chest before grabbing next section of rope for the most effective cut).
- 4. Repeat.

# FOR SUBMERGED AQUATIC WEEDS:

- 1. Throw it in the water.
- 2. Let it sink.
- **3.** Pull it back in (ensure you pull rope hard and bring hands to chest before grabbing next section of rope for the most effective cut).
- 4. Repeat.