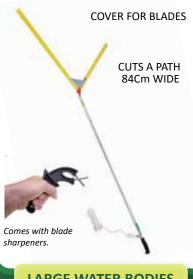

## **LARGE WATER BODIES**

- Fixed V shaped blade
- Cuts a path 0.84m wide
- Weighs 3.6kg
- Blade 83.82cm | Width 121.92cm Pole 157.48cm
- Includes 7.6m floating rope
- Comes with blade sharpener