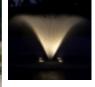

# OPTIONAL EXTRAS ILLUMINATE DARKNESS - LED LIGHT KITS

You can now achieve beautiful lighting of your water at night - it's super simple with the LED Lighting Kit which you can purchase with the Select Series II Medium Fountain range.

Give your pond, lake or dam a touch of beauty with LED lights.

Select either: White LED lights OR Red, Green, Blue random sequencing LED lights

- LED light set
- Light cord with quick disconnect available in 15m, 38m, 53m
- Attaches directly to float

White LED Lights

Red, Green, Blue random sequencing LED lights

Head Office: 40 Yazaki Way, Carrum Downs, Vic. Australia 3201