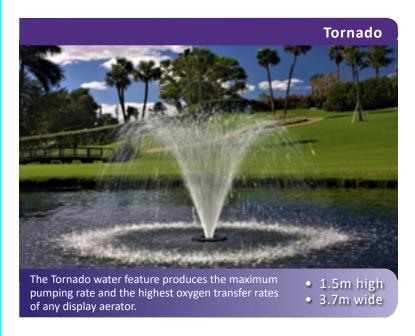

## WHAT COMES IN THE KIT

Half HP motor with protective screen (240V, 10 amp, single-phase)

Fountain Float

Your choice of motor cord length: 15m, 38m, or 53m

2 mooring stakes and 30m mooring rope

Tornado nozzle with

1.5m high x 3.7m wide spray pattern