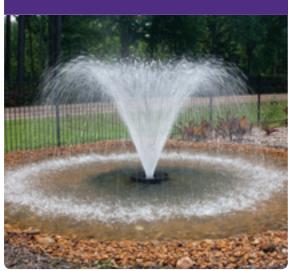

## PRODUCT: HALF HP FOUNTAINS

TARGET: **AERATION** 

Much more than just a visual feature, this Half HP fountain range offers water aeration at high outputs.

1.5m high x 3.7m wide spray pattern

The benefits of a Half HP Aeration Fountain are many. Half HP fountains are super-efficient with high flow rates and great economy. The Aqua Control Series II Half HP Aeration Fountains are a great visual feature, all the while clearing up your water and preventing the of harmful algae and other organisms. This fountain is ideal in bodies of water up to half an acre (2,050 m²) in size.