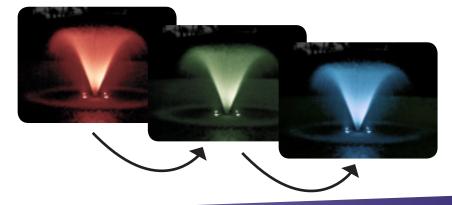

Give your pond, lake or dam a touch of beauty with LED lights.

Select either: White LED lights OR Red, Green, Blue random sequencing LED lights

- LED light set
- Light cord with quick disconnect available in 15m, 38m, 53m
- Attaches directly to float

White LED Lights

Red, Green, Blue random sequencing LED lights

Head Office: 40 Yazaki Way, Carrum Downs, Vic. Australia 3201