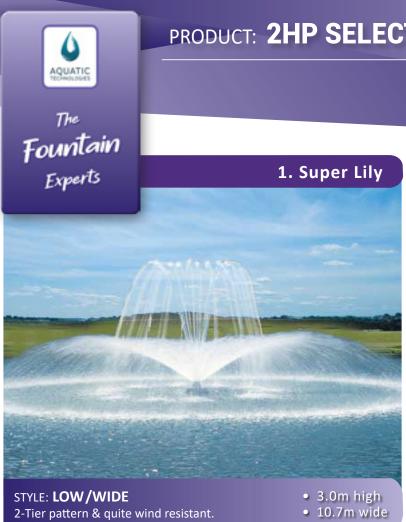

#### STYLE: HIGH/ **WIDE**

Coherent streams 8 Beautiful, high, heavy, streams & 8 wide. low heavy streams.

- 3.7m high
- 11m wide

TIERS/ **WIDE** 

5-Tier pattern of thick arching streams.

3.7m high 9.1m wide