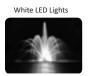

## **ILLUMINATE YOUR WATER** IN THE DARKNESS...

Select either: White LED lights OR Red, Green, Blue random sequencing LED lights

- Light cord with quick disconnect available in 45m or 60m
- · Attaches directly to the fountain float