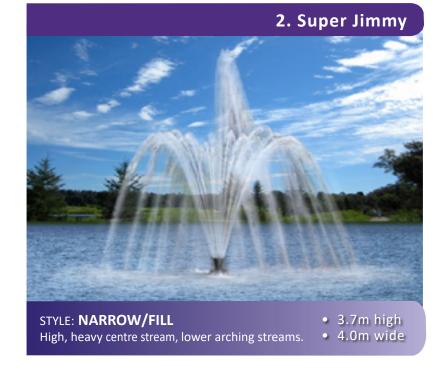

## 3. Spider & Arch

#### STYLE: HIGH/ **WIDE**

Coherent streams 8 Beautiful, high, heavy, streams & 8 wide. low heavy streams.

- 3.7m high
- 11m wide

TIERS/ **WIDE** 

5-Tier pattern of thick arching streams.

3.7m high 9.1m wide