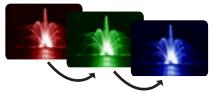

## **ILLUMINATE YOUR WATER** IN THE DARKNESS...

Select either: White LED lights OR Red, Green, Blue random sequencing LED lights

- Light cord with quick disconnect available in 45m or 60m
- · Attaches directly to the fountain float