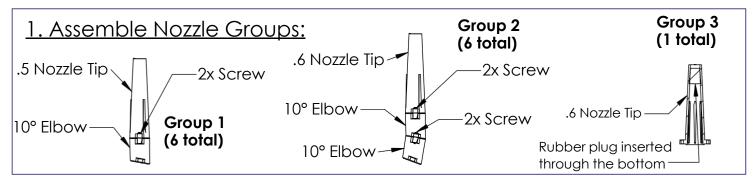

### 2. Install Nozzle Groups to Base

Install 6x **Group 1** Nozzles on holes 7-12

Install 6x **Group 2** Nozzles on holes 1-6

Use these holes normally so that nozzles point straight away from the center

For a Twister setup install **Group 1** using the rotated (45°) holes shown here

### 3. Install Nozzle Groups to Base

Install 6x Group 1 Nozzles on holes 7-12 Install 6x Group 2 Nozzles on holes 1-6

### 2. Install Nozzles Groups to Base

Install 6x **Group 1** Nozzles on holes 7-12 Install 6x **Group 2** Nozzles on holes 1-6

Use these holes so that nozzles point out away from the center

For a Twister setup install **Group 1** using the rotated (45°) holes shown here

### Fusion Series: TIARA

Install 6x Group 1 Nozzles on holes 7-12 Install 6x Group 2 Nozzles on holes 1-6

Use these holes so that nozzles point out away from the center

### Fusion Series: TRILLIUM

Install 6x Group 1 Nozzles on holes 7-12 Install 6x Group 2 Nozzles on holes 1-6

\*Use these holes so that nozzles point out away from the center

For a Twister setup install Group 1 using the rotated (45°) screw locations for holes 7-12