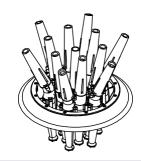

holes 7-12 Install 6x **Group 2** Nozzles on holes 1-6

Use these holes so that nozzles point out away from the center

For a Twister setup install **Group 1** using the rotated (45°) holes shown here

#### 3. Attach the Nozzle Base

#### For a Stationary Pattern:



Secure the Nozzle Base to the Unit using the bolt that goes through the center hole

Next secure the Center Nozzle (Group 3) to the center hole

#### For a Twister:

Follow the instructions detailed on the "Installing Twister Module" page

## Installing Extension Nozzles 7/9

### Fusion Series: TIARA











Install 6x Group 1 Nozzles on holes 7-12 Install 6x Group 2 Nozzles on holes 1-6





Use these holes so that nozzles point out away from the center





# Installing Extension Nozzles 8/9

### Fusion Series: TRILLIUM











Install 6x Group 1 Nozzles on holes 7-12 Install 6x Group 2 Nozzles on holes 1-6



\*Use these holes so that nozzles point out away from the center

For a Twister setup install Group 1 using the rotated (45°) screw locations for holes 7-12



Install 12x Flow Control to holes 1-12 on the underside of the Nozzle Base with 1 screw each

#### 5. Attach Nozzle to the Unit

Next place the Nozzle Base on the Ouflow and secure with the center bolt



Finally attach a .6 Nozzle tip to the center of the Nozzle Base using 2 screws



# Installing Extension Nozzles 9/9

### Fusion Series:

### WEEPING WILLOW











#### 4. Attach the Nozzle Base

For a Stationary Pattern:



Secure the Nozzle Base to the Unit using the bolt that goes through the center hole

Next secure the Center Nozz