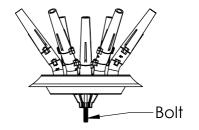

### 3. Attach the Nozzle Base

For a Stationary Pattern:

Secure the Nozzle Base to the Unit using the bolt that goes through the center hole

Next secure the Center Nozzle (Group 3) to the center hole

For a Twister:

#### For a Stationary Pattern:

Secure the Nozzle Base to the Unit using the bolt that goes through the center hole

Next secure the Center Nozzle (Group 3) to the center hole