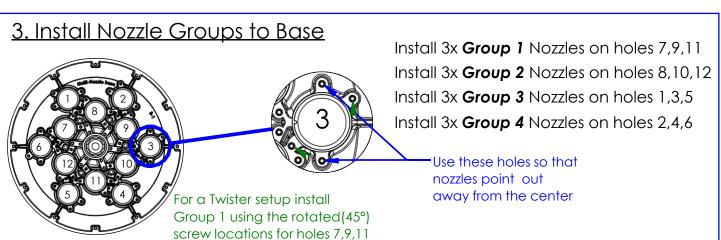

### 3. Install Nozzle Groups to Base

Install 6x Group 1 Nozzles on holes 7-12 Install 6x Group 2 Nozzles on holes 1-6