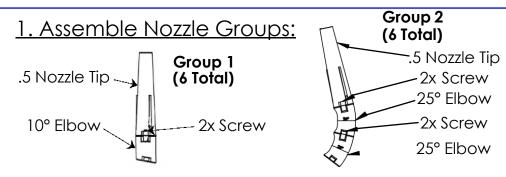

Twister:
Follow the instructions on the "Installing Twister Module" page

## Installing Extension Nozzles 6/9

# Fusion Series: SPIDER & ARCH







### 2. Install Nozzles Groups to Base



Install 6x **Group 1** Nozzles on holes 7-12 Install 6x **Group 2** Nozzles on holes 1-6

Use these holes so that nozzles point out away from the center

For a Twister setup install **Group 1** using the rotated (45°) holes shown here

#### 3. Attach the Nozzle Base

#### For a Stationary Pattern:



Secure the Nozzle Base to the Unit using the bolt that goes through the center hole

Next secure the Center Nozzle (Group 3) to the center hole

#### For a Twister:

Follow the instructions detailed on the "Installing Twister Module" page

## Installing Extension Nozzles 7/9

### Fusion Series: TIARA











Install 6x Group 1 Nozzles on holes 7-12 Install 6x Group 2 Nozzles on holes 1-6





Use these holes so that nozzles point out away from the center





# Installing Extension Nozzles 8/9

### Fusion Series: TRILLIUM











Install 6x Group 1 Nozzles on holes 7-12 Install 6x Group 2 Nozzles on holes 1-6



\*Use these holes so that nozzles point out away from the center

For a Twister setup install Group 1 using the rotated (45°) screw locations for holes 7-12



Install 12x Flow Control to holes 1-12 on the underside of the Nozzle Base with 1 screw each

#### 5. Attach Nozzle to the Unit

Next place the Nozzle Base on the Ouflow and secure with the center bolt



Finally attach a .6 Nozzle tip to the center of the Nozzle Base using 2 screws



# Installing Extension Nozzles 9/9