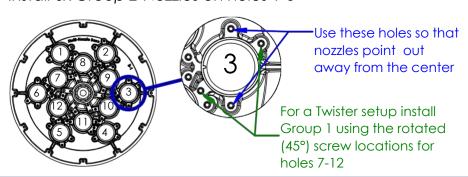

### Fusion Series: TRILLIUM

Install 6x Group 1 Nozzles on holes 7-12 Install 6x Group 2 Nozzles on holes 1-6

\*Use these holes so that nozzles point out away from the center

For a Twister setup install Group 1 using the rotated (45°) screw locations for holes 7-12