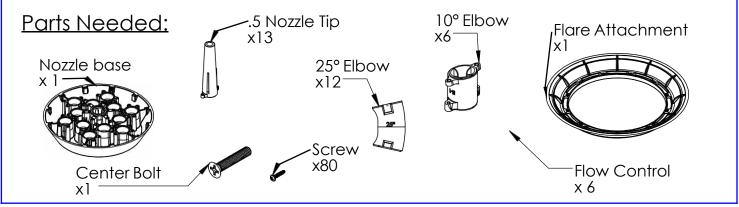

a Twister:
Follow the instructions on the "Installing Twister Module" page

## Installing Extension Nozzles 6/9

# Fusion Series: SPIDER & ARCH







### 2. Install Nozzles Groups to Base



Install 6x **Group 1** Nozzles on holes 7-12 Install 6x **Group 2** Nozzles on holes 1-6

Use these holes so that nozzles point out away from the center

For a Twister setup install **Group 1** using the rotated (45°) holes shown here

#### 3. Attach the Nozzle Base

#### For a Stationary Pattern:



Secure the Nozzle Base to the Unit using the bolt that goes through the center hole

Next secure the Center Nozzle (Group 3) to the center hole

#### For a Twister:

Follow the instructions detailed on the "Installing Twister Module" page

## Installing Extension Nozzles 7/9

### Fusion Series: TIARA











Install 6x Group 1 Nozzles on holes 7-12 Install 6x Group 2 Nozzles on holes 1-6





Use these holes so that nozzles point out away from the center





# Installing Extension Nozzles 8/9

### Fusion Series: TRILLIUM











Install 6x Group 1 Nozzles on holes 7-12 Install 6x Group 2 Nozzles on holes 1-6



\*Use these holes so that nozzles point out away from the center

For a Twister setup install Group 1 using the rotated (45°) screw locations for holes 7-12



Install 12x Flow Control to holes 1-12 on the underside of the Nozzle Base with 1 screw each

#### 5. Attach Nozzle to the Unit

Next place the Nozzle Base on the Ouflow and secure with the center bolt



Finally attach a .6 Nozzle tip to the center of the Nozzle Base using 2 screws



# Installing Extension Nozzles 9