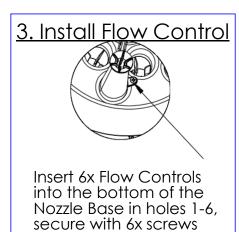

### 4. Install Flow Controls

Install 12 x Flow Controls to holes 1-12 on the underside of the Nozzle Base with 1 screw each