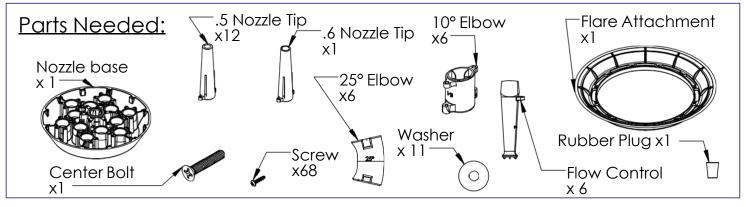

### 2. Install Nozzle Groups to Base

Install 6x **Group 1** Nozzles on holes 7-12

Install 6x **Group 2** Nozzles on holes 1-6

Use these holes normally so that nozzles point straight away from the center

For a Twister setup install **Group 1** using the rotated (45°) holes shown here

### 3. Attach the Nozzle Base

For a Stationary Pattern:

Secure the Nozzle Base to the Unit using the bolt that goes through the center hole

Next secure the Center Nozzle (Group 3) to the center hole

For a Twister:

### 3. Install Nozzle Groups to Base

Install 6x Group 1 Nozzles on holes 7-12 Install 6x Group 2 Nozzles on holes 1-6

### 5. Attach Nozzle to the Unit

Stack 11 washers in the cup of the Outflow

Next place the Nozzle Baseon the Ouflow and secure with the center bolt

For a Twister: Follow the instructions on the "Installing Twister Module" page

### 4. Install Flow Controls

Install 12 x Flow Controls to holes 1-12 on the underside of the Nozzle Base with 1 screw each

### 5. Attatch Nozzle Base to the Unit

Finally attach the .5 Nozzle Tip to the center of the Nozzle Base using 2 screws

### 4. Attatch Nozzle Base to the Unit

Plug through bottom

Finally attach the plugged .6 Nozzle Tip to the center of the Nozzle Base using 2 screws

For a Twister:
Follow the instructions on the "Installing Twister Module" page

### 2. Install Nozzles Groups to Base

Install 6x **Group 1** Nozzles on holes 7-12 Install 6x **Group 2** Nozzles on holes 1-6

Use these holes so that nozzles point out away from the center

For a Twister setup install **Group 1** using the rotated (45°) holes shown here

### Fusion Series: TIARA

Install 6x Group 1 Nozzles on holes 7-12 Install 6x Group 2 Nozzles on holes 1-6

Use these holes so that nozzles point out away from the center

### Fusion Series: TRILLIUM

Install 6x Group 1 Nozzles on holes 7-12 Install 6x Group 2 Nozzles on holes 1-6

\*Use these holes so that nozzles point out away from the center

For a Twister setup install Group 1 using the rotated (45°) screw locations for holes 7-12

Install 12x Flow Control to holes 1-12 on the underside of the Nozzle Base with 1 screw each

#### 5. Attach Nozzle to the Unit

Next place the Nozzle Base on the Ouflow and secure with the center bolt

Finally attach a .6 Nozzle tip to the center of the Nozzle Base using 2 screws