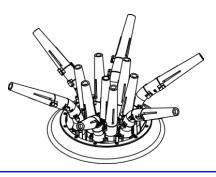

### 5. Attach Nozzle to the Unit

Stack 11 washers in the cup of the Outflow

Next place the Nozzle Baseon the Ouflow and secure with the center bolt

For a Twister: Follow the instructions on the "Installing Twister Module" page