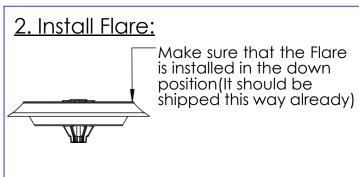

### 3. Attach the Nozzle Base

For a Stationary Pattern:

Secure the Nozzle Base to the Unit using the bolt that goes through the center hole

Next secure the Center Nozzle (Group 3) to the center hole

For a Twister: