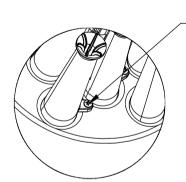

e

Next secure the Center Nozzle (Group 3) to the center hole

For a Twister:

Follow the instructions detailed on the "Installing Twister Module" page

# Installing Extension Nozzles 3/9

# Fusion Series: DOUBLE ARCH LILY









### 3. Install Nozzle Groups to Base

Install 6x Group 1 Nozzles on holes 7-12 Install 6x Group 2 Nozzles on holes 1-6





### 5. Attach Nozzle to the Unit



Stack 11 washers in the cup of the Outflow

Next place the Nozzle Baseon the Ouflow and secure with the center bolt

For a Twister: Follow the instructions on the "Installing Twister Module" page



Plug through bottom

# Installing Extension Nozzles 4/9

### Fusion Series: PENTALATOR











# Installing Extension Nozzles 4/9 -continued-

### Fusion Series: PENTALATOR



### 4. Install Flow Controls



Install 12 x Flow Controls to holes 1-12 on the underside of the Nozzle Base with 1 screw each

### 5. Attatch Nozzle Base to the Unit



Finally attach the .5 Nozzle Tip to the center of the Nozzle Base using 2 screws



## Installing Extension Nozzles 5/9

# Fusion Series: QUAD











# Installing Extension Nozzles 5/9 -continued-

# Fusion Series: QUAD



### 4. Attatch Nozzle Base to the Unit



Plug through bottom

Finally attach the plugged .6 Nozzle Tip to the center of the Nozzle Base using 2 screws

For a Twister:
Follow the instructions on the "Installing Twister Module" page

## Installing Extension Nozzles 6/9

# Fusion Series: SPIDER & ARCH







### 2. Install Nozzles Groups to Base



Install 6x **Group 1** Nozzles on holes 7-12 Install 6x **Group 2** Nozzles on holes