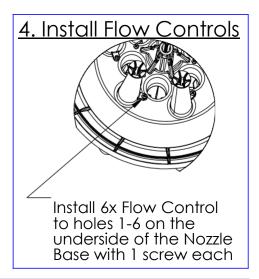

Install 12x Flow Control to holes 1-12 on the underside of the Nozzle Base with 1 screw each