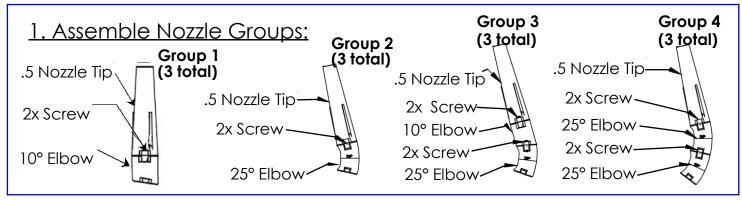

### 2. Install Nozzle Groups to Base

Install 6x **Group 1** Nozzles on holes 7-12

Install 6x **Group 2** Nozzles on holes 1-6

Use these holes normally so that nozzles point straight away from the center

For a Twister setup install **Group 1** using the rotated (45°) holes shown here