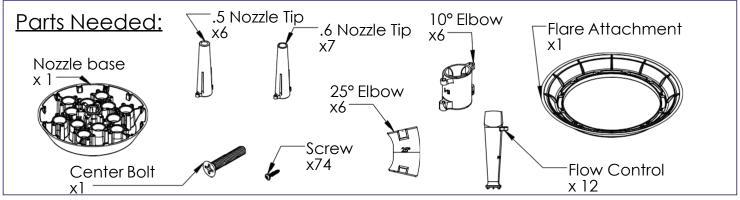

les 7-12 Install 6x **Group 2** Nozzles on holes 1-6

Use these holes so that nozzles point out away from the center

For a Twister setup install **Group 1** using the rotated (45°) holes shown here

#### 3. Attach the Nozzle Base

#### For a Stationary Pattern:



Secure the Nozzle Base to the Unit using the bolt that goes through the center hole

Next secure the Center Nozzle (Group 3) to the center hole

#### For a Twister:

Follow the instructions detailed on the "Installing Twister Module" page

## Installing Extension Nozzles 7/9

### Fusion Series: TIARA











Install 6x Group 1 Nozzles on holes 7-12 Install 6x Group 2 Nozzles on holes 1-6





Use these holes so that nozzles point out away from the center





# Installing Extension Nozzles 8/9

### Fusion Series: TRILLIUM











Install 6x Group 1 Nozzles on holes 7-12 Install 6x Group 2 Nozzles on holes 1-6



\*Use these holes so that nozzles point out away from the center

For a Twister setup install Group 1 using the rotated (45°) screw locations for holes 7-12



Install 12x Flow Control to holes 1-12 on the underside of the Nozzle Base with 1 screw each

#### 5. Attach Nozzle to the Unit

Next place the Nozzle Base on the Ouflow and secure with the center bolt



Finally attach a .6 Nozzle tip to the center of the Nozzle Base using 2 screws



# Installing Extension Nozzles 9/9

### Fusion Series:

### WEEPING WILLOW











#### 4. Attach the Nozzle Base

For a Stationary Pattern:



Secure the Nozzle Base to the Unit using the bolt that goes through the center hole

Next secure the Center Nozzle