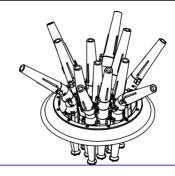

that goes through the center hole

Next secure the Center Nozzle (Group 3) to the center hole

For a Twister:

Follow the instructions detailed on the "Installing Twister Module" page

# Installing Extension Nozzles 3/9

# Fusion Series: DOUBLE ARCH LILY









### 3. Install Nozzle Groups to Base

Install 6x Group 1 Nozzles on holes 7-12 Install 6x Group 2 Nozzles on holes 1-6





### 5. Attach Nozzle to the Unit



Stack 11 washers in the cup of the Outflow

Next place the Nozzle Baseon the Ouflow and secure with the center bolt

For a Twister: Follow the instructions on the "Installing Twister Module" page



Plug through bottom

# Installing Extension Nozzles 4/9

### Fusion Series: PENTALATOR











# Installing Extension Nozzles 4/9 -continued-

### Fusion Series: PENTALATOR



### 4. Install Flow Controls



Install 12 x Flow Controls to holes 1-12 on the underside of the Nozzle Base with 1 screw each

### 5. Attatch Nozzle Base to the Unit



Finally attach the .5 Nozzle Tip to the center of the Nozzle Base using 2 screws



## Installing Extension Nozzles 5/9

# Fusion Series: QUAD











# Installing Extension Nozzles 5/9 -continued-

# Fusion Series: QUAD



### 4. Attatch Nozzle Base to the Unit



Plug through bottom

Finally attach the plugged .6 Nozzle Tip to the center of the Nozzle Base using 2 screws

For a Twister:
Follow the instructions on the "Installing Twister Module" page

## Installing Extension Nozzles 6/9

# Fusion Series: SPIDER & ARCH







### 2. Install Nozzles Groups to Base



Install 6x **Group 1** Nozzles on holes 7-12 Install