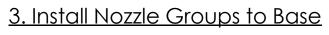

### 3. Install Nozzle Groups to Base

Install 6x Group 1 Nozzles on holes 7-12 Install 6x Group 2 Nozzles on holes 1-6