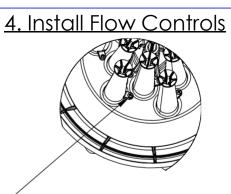

### 4. Install Flow Controls

Install 12 x Flow Controls to holes 1-12 on the underside of the Nozzle Base with 1 screw each