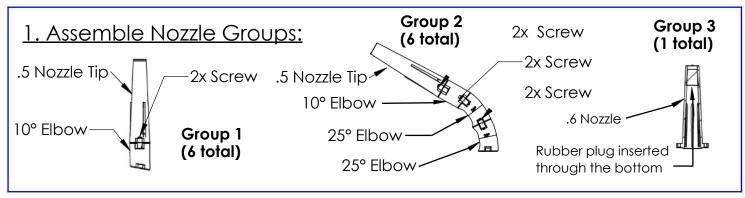

## Installing Extension Nozzles 2/9

# Fusion Series: DOUBLE ARCH

### 2. Install Nozzle Groups to Base

Install 6x **Group 1** Nozzles on holes 7-12

Install 6x **Group 2** Nozzles on holes 1-6

Use these holes normally so that nozzles point straight away from the center

For a Twister setup install **Group 1** using the rotated (45°) holes shown here