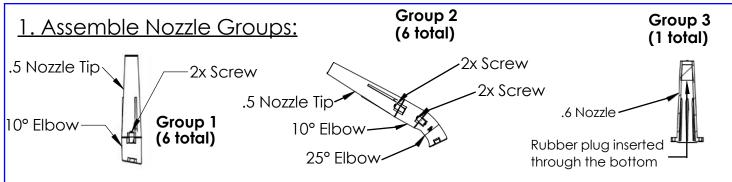

## Installing Extension Nozzles 2/9

# Fusion Series: DOUBLE ARCH

### 2. Install Nozzle Groups to Base

Install 6x **Group 1** Nozzles on holes 7-12

Install 6x **Group 2** Nozzles on holes 1-6

Use these holes normally so that nozzles point straight away from the center

For a Twister setup install **Group 1** using the rotated (45°) holes shown here