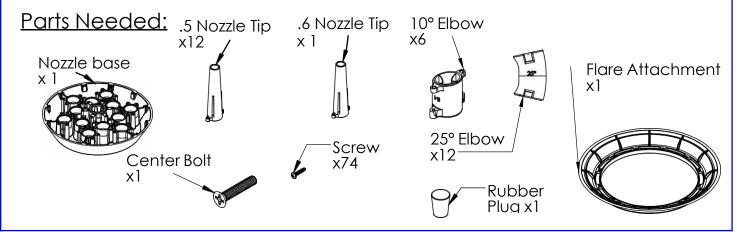

1 Nozzles on holes 7-12 Install 6x Group 2 Nozzles on holes 1-6





### 5. Attach Nozzle to the Unit



Stack 11 washers in the cup of the Outflow

Next place the Nozzle Baseon the Ouflow and secure with the center bolt

For a Twister: Follow the instructions on the "Installing Twister Module" page



Plug through bottom

# Installing Extension Nozzles 4/9

### Fusion Series: PENTALATOR











# Installing Extension Nozzles 4/9 -continued-

### Fusion Series: PENTALATOR



### 4. Install Flow Controls



Install 12 x Flow Controls to holes 1-12 on the underside of the Nozzle Base with 1 screw each

### 5. Attatch Nozzle Base to the Unit



Finally attach the .5 Nozzle Tip to the center of the Nozzle Base using 2 screws



## Installing Extension Nozzles 5/9

# Fusion Series: QUAD











# Installing Extension Nozzles 5/9 -continued-

# Fusion Series: QUAD



### 4. Attatch Nozzle Base to the Unit



Plug through bottom

Finally attach the plugged .6 Nozzle Tip to the center of the Nozzle Base using 2 screws

For a Twister:
Follow the instructions on the "Installing Twister Module" page

## Installing Extension Nozzles 6/9

# Fusion Series: SPIDER & ARCH







### 2. Install Nozzles Groups to Base



Install 6x **Group 1** Nozzles on holes 7-12 Install 6x **Group 2** Nozzles on holes 1-6

Use these holes so that nozzles point out away from the center

For a Twister setup install **Group 1** using the rotated (45°) holes shown here

#### 3. Attach the Nozzle Base

#### For a Stationary Pattern:



Secure the Nozzle Base to the Unit using the bolt that goes through