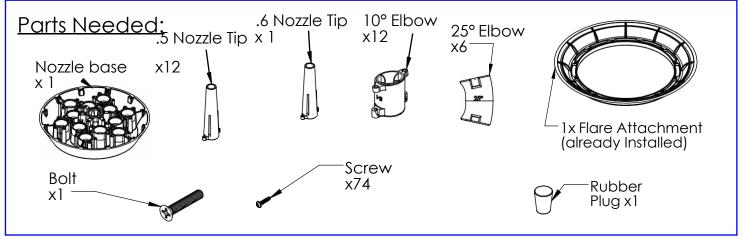

# Installing Extension Nozzles 1/9

### Fusion Series: DELMAR















## Installing Extension Nozzles 2/9

# Fusion Series: DOUBLE ARCH







### 2. Install Nozzle Groups to Base



Install 6x **Group 1** Nozzles on holes 7-12

Install 6x **Group 2** Nozzles on holes 1-6

Use these holes normally so that nozzles point straight away from the center

For a Twister setup install **Group 1** using the rotated (45°) holes shown here

### 3. Attach the Nozzle Base

For a Stationary Pattern:



Secure the Nozzle Base to the Unit using the bolt that goes through the center hole

Next secure the Center Nozzle (Group 3) to the center hole

For a Twister:

Follow the instructions detailed on the "Installing Twister Module" page

# Installing Extension Nozzles 3/9

# Fusion Series: DOUBLE ARCH LILY









### 3. Install Nozzle Groups to Base

Install 6x Group 1 Nozzles on holes 7-12 Install 6x Group 2 Nozzles on holes 1-6





### 5.