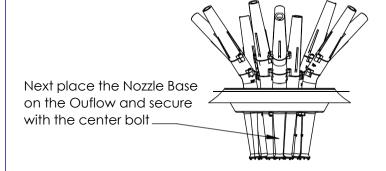

# Installing Extension Nozzles 9/9

### Fusion Series:

### WEEPING WILLOW

#### 4. Attach the Nozzle Base

For a Stationary Pattern:

Secure the Nozzle Base to the Unit using the bolt that goes through the center hole

Next secure the Center Nozzle (Group 3) to the center hole

For a Twister: