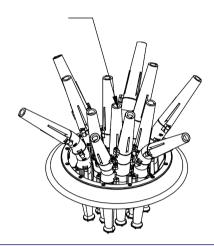

### 3. Install Nozzle Groups to Base

Install 6x Group 1 Nozzles on holes 7-12 Install 6x Group 2 Nozzles on holes 1-6





### 5. Attach Nozzle to the Unit



Stack 11 washers in the cup of the Outflow

Next place the Nozzle Baseon the Ouflow and secure with the center bolt

For a Twister: Follow the instructions on the "Installing Twister Module" page



Plug through bottom

# Installing Extension Nozzles 4/9

### Fusion Series: PENTALATOR











# Installing Extension Nozzles 4/9 -continued-

### Fusion Series: PENTALATOR



### 4. Install Flow Controls



Install 12 x Flow Controls to holes 1-12 on the underside of the Nozzle Base with 1 screw each

### 5. Attatch Nozzle Base to the Unit



Finally attach the .5 Nozzle Tip to the center of the Nozzle Base using 2 screws



## Installing Extension Nozzles 5/9

# Fusion Series: QUAD











# Installing Extension Nozzles 5/9 -continued-

# Fusion Series: QUAD



### 4. Attatch Nozzle Base to the Unit



Plug through bottom

Finally attach the plugged .6 Nozzle Tip to the center of the Nozzle Base using 2 screws

For a Twister:
Follow the instructions on the "Installing Twister Module" page

## Installing Extension Nozzles 6/9

# Fusion Series: SPIDER & ARCH







### 2. Install Nozzles Groups to Base



Install 6x **Group 1** Nozzles on holes 7-12 Install 6x **Group 2** Nozzles on holes 1-6

Use these holes so that nozzles point out away from the center

For a Twister setup install **Group 1** using the rotated (45°) holes shown here

#### 3. Attach the Nozzle Base

#### For a Stationary Pattern:



Secu