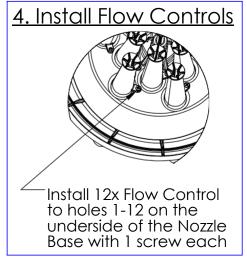

### 4. Install Flow Controls

Install 12 x Flow Controls to holes 1-12 on the underside of the Nozzle Base with 1 screw each