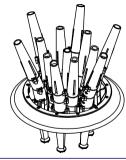

### 2. Install Nozzle Groups to Base

Install 6x **Group 1** Nozzles on holes 7-12

Install 6x **Group 2** Nozzles on holes 1-6

Use these holes normally so that nozzles point straight away from the center

For a Twister setup install **Group 1** using the rotated (45°) holes shown here

### 3. Attach the Nozzle Base

For a Stationary Pattern:

Secure the Nozzle Base to the Unit using the bolt that goes through the center hole

Next secure the Center Nozzle (Group 3) to the center hole

For a Twister: