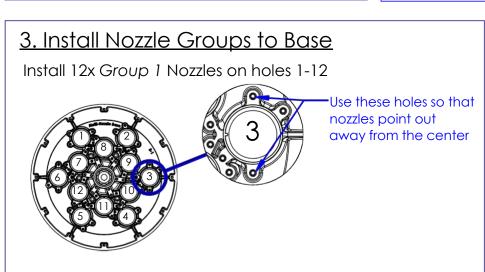

### 3. Install Nozzle Groups to Base

Install 6x Group 1 Nozzles on holes 7-12 Install 6x Group 2 Nozzles on holes 1-6