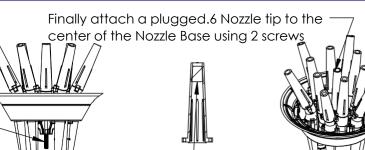

#### 5. Attach Nozzle to the Unit

Next place the Nozzle Base on the Ouflow and secure with the center bolt

Finally attach a .6 Nozzle tip to the center of the Nozzle Base using 2 screws