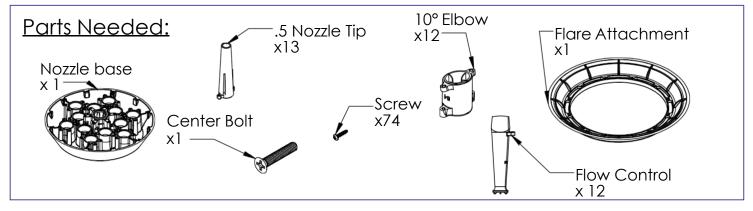

# Installing Extension Nozzles 1/9

### Fusion Series: DELMAR















## Installing Extension Nozzles 2/9

# Fusion Series: DOUBLE ARCH







### 2. Install Nozzle Groups to Base



Install 6x **Group 1** Nozzles on holes 7-12

Install 6x **Group 2** Nozzles on holes 1-6

Use these holes normally so that nozzles point straight away from the center

For a Twister setup install **Group 1** using the rotated (45°) holes shown here

### 3. Attach the Nozzle Base

For a Stationary Pattern:



Secure the Nozzle Base to the Unit using the bolt that goes through the center hole

Next secure the Center Nozzle (Group 3) to the center hole

For a Twister:

Follow the instructions detailed on the "Installing Twister Module" page

# Installing Extension Nozzles 3/9

# Fusion Series: DOUBLE ARCH LILY









### 3. Install Nozzle Groups to Base

Install 6x G