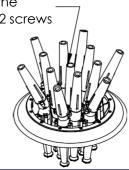

### 2. Install Nozzle Groups to Base

Install 6x **Group 1** Nozzles on holes 7-12

Install 6x **Group 2** Nozzles on holes 1-6

Use these holes normally so that nozzles point straight away from the center

For a Twister setup install **Group 1** using the rotated (45°) holes shown here

### 3. Attach the Nozzle Base

For a Stationary Pattern:

Secure the Nozzle Base to the Unit using the bolt that goes through the center hole

Next secure the Center Nozzle (Group 3) to the center hole

For a Twister: