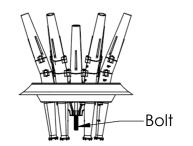

### 5. Attach Nozzle to the Unit

Stack 11 washers in the cup of the Outflow

Next place the Nozzle Baseon the Ouflow and secure with the center bolt

For a Twister: Follow the instructions on the "Installing Twister Module" page

Plug through bottom