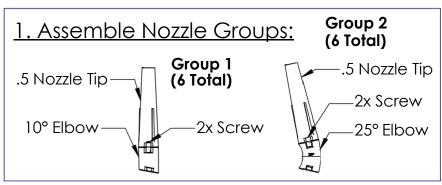

### 2. Install Nozzle Groups to Base

Install 6x **Group 1** Nozzles on holes 7-12

Install 6x **Group 2** Nozzles on holes 1-6

Use these holes normally so that nozzles point straight away from the center

For a Twister setup install **Group 1** using the rotated (45°) holes shown here

### 2. Install Nozzles Groups to Base

Install 6x **Group 1** Nozzles on holes 7-12 Install 6x **Group 2** Nozzles on holes 1-6

Use these holes so that nozzles point out away from the center

For a Twister setup install **Group 1** using the rotated (45°) holes shown here

### Fusion Series: TIARA

Install 6x Group 1 Nozzles on holes 7-12 Install 6x Group 2 Nozzles on holes 1-6

Use these holes so that nozzles point out away from the center

### Fusion Series: TRILLIUM

Install 6x Group 1 Nozzles on holes 7-12 Install 6x Group 2 Nozzles on holes 1-6

\*Use these holes so that nozzles point out away from the center

For a Twister setup install Group 1 using the rotated (45°) screw locations for holes 7-12