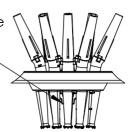

### 4. Install Flow Controls

Install 12 x Flow Controls to holes 1-12 on the underside of the Nozzle Base with 1 screw each