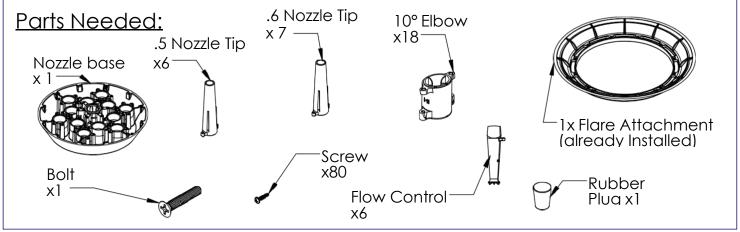

### 2. Install Nozzle Groups to Base

Install 6x **Group 1** Nozzles on holes 7-12

Install 6x **Group 2** Nozzles on holes 1-6

Use these holes normally so that nozzles point straight away from the center

For a Twister setup install **Group 1** using the rotated (45°) holes shown here

### 3. Attach the Nozzle Base

For a Stationary Pattern:

Secure the Nozzle Base to the Unit using the bolt that goes through the center hole

Next secure the Center Nozzle (Group 3) to the center hole

For a Twister:

### 3. Install Nozzle Groups to Base

Install 6x Group 1 Nozzles on holes 7-12 Install 6x Group 2 Nozzles on holes 1-6

### 5. Attach Nozzle to the Unit

Stack 11 washers in the cup of the Outflow

Next place the Nozzle Baseon the Ouflow and secure with the center bolt

For a Twister: Follow the instructions on the "Installing Twister Module" page

### 4. Install Flow Controls

Install 12 x Flow Controls to holes 1-12 on the underside of the Nozzle Base with 1 screw each

### 5. Attatch Nozzle Base to the Unit

Finally attach the .5 Nozzle Tip to the center of the Nozzle Base using 2 screws

### 4. Attatch Nozzle Base to the Unit

Plug through bottom

Finally attach the plugged .6 Nozzle Tip to the center of the Nozzle Base using 2 screws

For a Twister:
Follow the instructions on the "Installing Twister Module" page

### 2. Install Nozzles Groups to Base

Install 6x **Group 1** Nozzles on holes 7-12 Install 6x **Group 2** Nozzles on holes 1-6

Use these holes so that nozzles point out away from the center

For a Twister setup install **Group 1** using the rotated (45°) holes shown here

#### For a Stationary Pattern:

Secure the Nozzle Base to the Unit using the bolt that goes through the center hole

Next secure the Center Nozzle (Group 3) to the center hole

### Fusion Series: TIARA

Install 6x Group 1 Nozzles on holes 7-12 Install 6x Group 2 Nozzles on holes 1-6

Use these holes so that nozzles point out away from the center

### Fusion Series: TRILLIUM

Install 6x Group 1 Nozzles on holes 7-12 Install 6x Group 2 Nozzles on holes 1-6

\*Use these holes so that nozzles point out away from the center

For a Twister setup install Group 1 using the rotated (45°) screw locations for holes 7-12

Install 12x Flow Control to holes 1-12 on the underside of the Nozzle Base with 1 screw each

#### 5. Attach Nozzle to the Unit

Next place the Nozzle Base on the Ouflow and secure with the center bolt

Finally attach a .6 Nozzle tip to the center of the Nozzle Base using 2 screws