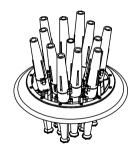

# Installing Extension Nozzles 1/9

### Fusion Series: DELMAR















## Installing Extension Nozzles 2/9

# Fusion Series: DOUBLE ARCH







### 2. Install Nozzle Groups to Base



Install 6x **Group 1** Nozzles on holes 7-12

Install 6x **Group 2** Nozzles on holes 1-6

Use these holes normally so that nozzles point straight away from the center

For a Twister setup install **Group 1** using the rotated (45°) holes shown here

### 3. Attach the Nozzle Base

For a Stationary Pattern:



Secure the Nozzle Base to the Unit using the bolt that goes through the center hole

Next secure the Center Nozzle (Group 3) to the center hole

For a Twister:

Follow the instructions detailed on the "Installing Twister Module" page

# Installing Extension Nozzles 3/9

# Fusion Series: DOUBLE ARCH LILY









### 3. Install Nozzle Groups to Base

Install 6x