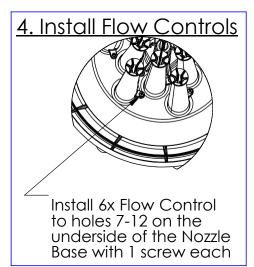

### 5. Attach Nozzle to the Unit

Stack 11 washers in the cup of the Outflow

Next place the Nozzle Baseon the Ouflow and secure with the center bolt

For a Twister: Follow the instructions on the "Installing Twister Module" page

### 5. Attatch Nozzle Base to the Unit

Finally attach the .5 Nozzle Tip to the center of the Nozzle Base using 2 screws