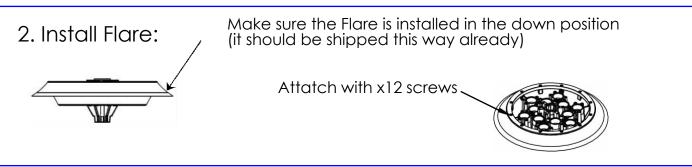

ozzles on holes 7-12 Install 6x Group 2 Nozzles on holes 1-6





### 5. Attach Nozzle to the Unit



Stack 11 washers in the cup of the Outflow

Next place the Nozzle Baseon the Ouflow and secure with the center bolt

For a Twister: Follow the instructions on the "Installing Twister Module" page



Plug through bottom

# Installing Extension Nozzles 4/9

### Fusion Series: PENTALATOR











# Installing Extension Nozzles 4/9 -continued-

### Fusion Series: PENTALATOR



### 4. Install Flow Controls



Install 12 x Flow Controls to holes 1-12 on the underside of the Nozzle Base with 1 screw each

### 5. Attatch Nozzle Base to the Unit



Finally attach the .5 Nozzle Tip to the center of the Nozzle Base using 2 screws



## Installing Extension Nozzles 5/9

# Fusion Series: QUAD











# Installing Extension Nozzles 5/9 -continued-

# Fusion Series: QUAD



### 4. Attatch Nozzle Base to the Unit



Plug through bottom

Finally attach the plugged .6 Nozzle Tip to the center of the Nozzle Base using 2 screws

For a Twister:
Follow the instructions on the "Installing Twister Module" page

## Installing Extension Nozzles 6/9

# Fusion Series: SPIDER & ARCH







### 2. Install Nozzles Groups to Base



Install 6x **Group 1** Nozzles on holes 7-12 Install 6x **Group 2** Nozzles on holes 1-6

Use these holes so that nozzles point out away from the center

For a Twister setup install **Group 1** using the rotated (45°) holes shown here

#### 3. Attach the Nozzle Base

#### For a Stationary Pattern:



Secure the Nozzle Base to the Unit using the bolt that goes through the