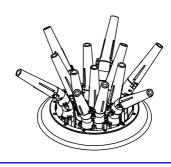

up 1 Nozzles on holes 7-12 Install 6x Group 2 Nozzles on holes 1-6





### 5. Attach Nozzle to the Unit



Stack 11 washers in the cup of the Outflow

Next place the Nozzle Baseon the Ouflow and secure with the center bolt

For a Twister: Follow the instructions on the "Installing Twister Module" page



Plug through bottom

# Installing Extension Nozzles 4/9

### Fusion Series: PENTALATOR











# Installing Extension Nozzles 4/9 -continued-

### Fusion Series: PENTALATOR



### 4. Install Flow Controls



Install 12 x Flow Controls to holes 1-12 on the underside of the Nozzle Base with 1 screw each

### 5. Attatch Nozzle Base to the Unit



Finally attach the .5 Nozzle Tip to the center of the Nozzle Base using 2 screws



## Installing Extension Nozzles 5/9

# Fusion Series: QUAD











# Installing Extension Nozzles 5/9 -continued-

# Fusion Series: QUAD



### 4. Attatch Nozzle Base to the Unit



Plug through bottom

Finally attach the plugged .6 Nozzle Tip to the center of the Nozzle Base using 2 screws

For a Twister:
Follow the instructions on the "Installing Twister Module" page

## Installing Extension Nozzles 6/9

# Fusion Series: SPIDER & ARCH







### 2. Install Nozzles Groups to Base



Install 6x **Group 1** Nozzles on holes 7-12 Install 6x **Group 2** Nozzles on holes 1-6

Use these holes so that nozzles point out away from the center

For a Twister setup install **Group 1** using the rotated (45°) holes shown here

#### 3. Attach the Nozzle Base

#### For a Stationary Pattern:



Secure the Nozzle Base to the Unit using the bolt that goes throug