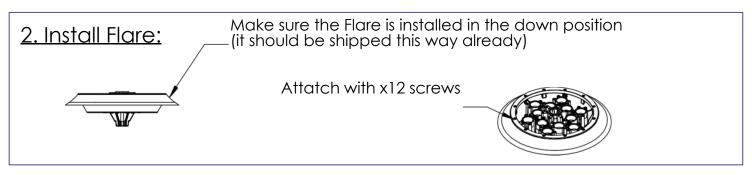

### 3. Attach the Nozzle Base

For a Stationary Pattern:

Secure the Nozzle Base to the Unit using the bolt that goes through the center hole

Next secure the Center Nozzle (Group 3) to the center hole

For a Twister:

#### For a Stationary Pattern:

Secure the Nozzle Base to the Unit using the bolt that goes through the center hole

Next secure the Center Nozzle (Group 3) to the center hole

#### 4. Attach the Nozzle Base

For a Stationary Pattern:

Secure the Nozzle Base to the Unit using the bolt that goes through the center hole

Next secure the Center Nozzle (Group 3) to the center hole

For a Twister: