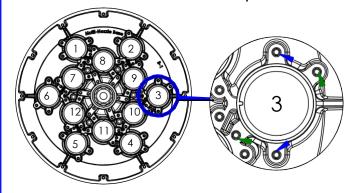

### 2. Install Nozzle Groups to Base

Install 6x **Group 1** Nozzles on holes 7-12

Install 6x **Group 2** Nozzles on holes 1-6

Use these holes normally so that nozzles point straight away from the center

For a Twister setup install **Group 1** using the rotated (45°) holes shown here