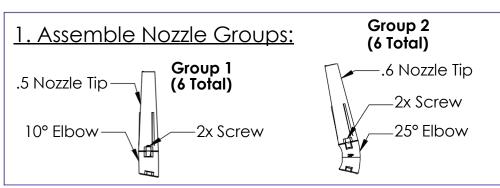

### 2. Install Nozzle Groups to Base

Install 6x **Group 1** Nozzles on holes 7-12

Install 6x **Group 2** Nozzles on holes 1-6

Use these holes normally so that nozzles point straight away from the center

For a Twister setup install **Group 1** using the rotated (45°) holes shown here