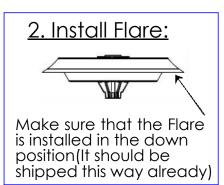

wister:
Follow the instructions on the "Installing Twister Module" page

## Installing Extension Nozzles 6/9

# Fusion Series: SPIDER & ARCH







### 2. Install Nozzles Groups to Base



Install 6x **Group 1** Nozzles on holes 7-12 Install 6x **Group 2** Nozzles on holes 1-6

Use these holes so that nozzles point out away from the center

For a Twister setup install **Group 1** using the rotated (45°) holes shown here

#### 3. Attach the Nozzle Base

#### For a Stationary Pattern:



Secure the Nozzle Base to the Unit using the bolt that goes through the center hole

Next secure the Center Nozzle (Group 3) to the center hole

#### For a Twister:

Follow the instructions detailed on the "Installing Twister Module" page

## Installing Extension Nozzles 7/9

### Fusion Series: TIARA











Install 6x Group 1 Nozzles on holes 7-12 Install 6x Group 2 Nozzles on holes 1-6





Use these holes so that nozzles point out away from the center





# Installing Extension Nozzles 8/9

### Fusion Series: TRILLIUM











Install 6x Group 1 Nozzles on holes 7-12 Install 6x Group 2 Nozzles on holes 1-6



\*Use these holes so that nozzles point out away from the center

For a Twister setup install Group 1 using the rotated (45°) screw locations for holes 7-12



Install 12x Flow Control to holes 1-12 on the underside of the Nozzle Base with 1 screw each

#### 5. Attach Nozzle to the Unit

Next place the Nozzle Base on the Ouflow and secure with the center bolt



Finally attach a .6 Nozzle tip to the center of the Nozzle Base using 2 screws



# Installing Extension Nozzles 9/9