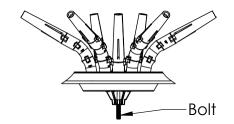

### 3. Attach the Nozzle Base

For a Stationary Pattern:

Secure the Nozzle Base to the Unit using the bolt that goes through the center hole

Next secure the Center Nozzle (Group 3) to the center hole

For a Twister: