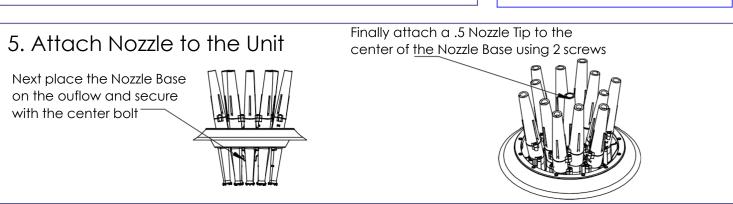

### 5. Attach Nozzle to the Unit

Stack 11 washers in the cup of the Outflow

Next place the Nozzle Baseon the Ouflow and secure with the center bolt

For a Twister: Follow the instructions on the "Installing Twister Module" page

### 5. Attatch Nozzle Base to the Unit

Finally attach the .5 Nozzle Tip to the center of the Nozzle Base using 2 screws