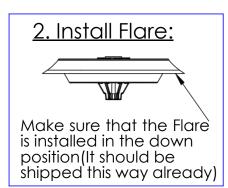

### 3. Attach the Nozzle Base

For a Stationary Pattern:

Secure the Nozzle Base to the Unit using the bolt that goes through the center hole

Next secure the Center Nozzle (Group 3) to the center hole

For a Twister: