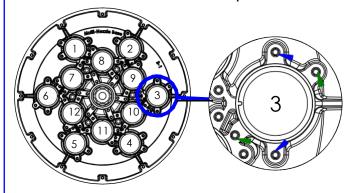

### 2. Install Nozzle Groups to Base

Install 6x **Group 1** Nozzles on holes 7-12

Install 6x **Group 2** Nozzles on holes 1-6

Use these holes normally so that nozzles point straight away from the center

For a Twister setup install **Group 1** using the rotated (45°) holes shown here

### 2. Install Nozzles Groups to Base

Install 6x **Group 1** Nozzles on holes 7-12 Install 6x **Group 2** Nozzles on holes 1-6

Use these holes so that nozzles point out away from the center

For a Twister setup install **Group 1** using the rotated (45°) holes shown here