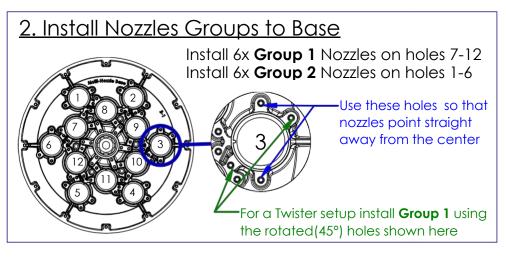

### 2. Install Nozzle Groups to Base

Install 6x **Group 1** Nozzles on holes 7-12

Install 6x **Group 2** Nozzles on holes 1-6

Use these holes normally so that nozzles point straight away from the center

For a Twister setup install **Group 1** using the rotated (45°) holes shown here