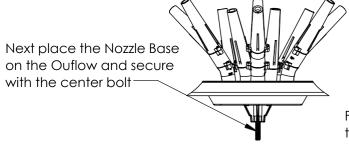

### 5. Attach Nozzle to the Unit

Stack 11 washers in the cup of the Outflow

Next place the Nozzle Baseon the Ouflow and secure with the center bolt

For a Twister: Follow the instructions on the "Installing Twister Module" page