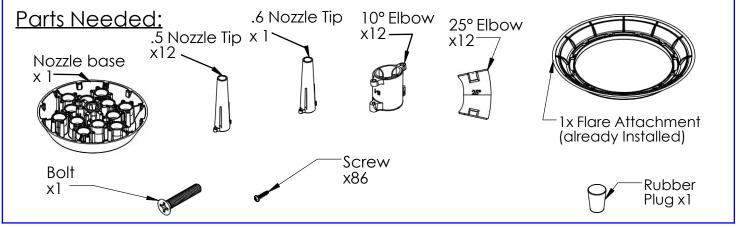

ALATOR











# Installing Extension Nozzles 4/9 -continued-

### Fusion Series: PENTALATOR



### 4. Install Flow Controls



Install 12 x Flow Controls to holes 1-12 on the underside of the Nozzle Base with 1 screw each

### 5. Attatch Nozzle Base to the Unit



Finally attach the .5 Nozzle Tip to the center of the Nozzle Base using 2 screws



## Installing Extension Nozzles 5/9

# Fusion Series: QUAD











# Installing Extension Nozzles 5/9 -continued-

# Fusion Series: QUAD



### 4. Attatch Nozzle Base to the Unit



Plug through bottom

Finally attach the plugged .6 Nozzle Tip to the center of the Nozzle Base using 2 screws

For a Twister:
Follow the instructions on the "Installing Twister Module" page

## Installing Extension Nozzles 6/9

# Fusion Series: SPIDER & ARCH







### 2. Install Nozzles Groups to Base



Install 6x **Group 1** Nozzles on holes 7-12 Install 6x **Group 2** Nozzles on holes 1-6

Use these holes so that nozzles point out away from the center

For a Twister setup install **Group 1** using the rotated (45°) holes shown here

#### 3. Attach the Nozzle Base

#### For a Stationary Pattern:



Secure the Nozzle Base to the Unit using the bolt that goes through the center hole

Next secure the Center Nozzle (Group 3) to the center hole

#### For a Twister:

Follow the instructions detailed on the "Installing Twister Module" page

## Installing Extension Nozzles 7/9

### Fusion Series: TIARA











Install 6x Group 1 Nozzles on holes 7-12 Install 6x Group 2 Nozzles on holes 1-6





Use these holes so that nozzles point out away from th