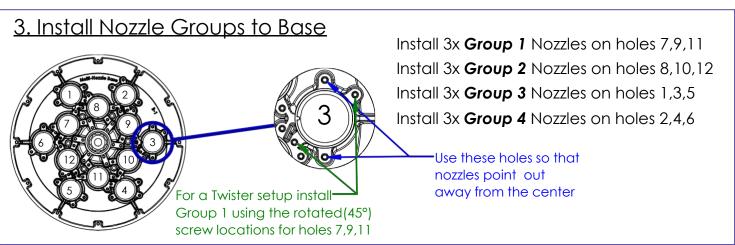

For a Stationary Pattern:



Secure the Nozzle Base to the Unit using the bolt that goes through the center hole

Next secure the Center Nozzle (Group 3) to the center hole

For a Twister:

Follow the instructions detailed on the "Installing Twister Module" page

# Installing Extension Nozzles 3/9

# Fusion Series: DOUBLE ARCH LILY









### 3. Install Nozzle Groups to Base

Install 6x Group 1 Nozzles on holes 7-12 Install 6x Group 2 Nozzles on holes 1-6





### 5. Attach Nozzle to the Unit



Stack 11 washers in the cup of the Outflow

Next place the Nozzle Baseon the Ouflow and secure with the center bolt

For a Twister: Follow the instructions on the "Installing Twister Module" page



Plug through bottom

# Installing Extension Nozzles 4/9

### Fusion Series: PENTALATOR











# Installing Extension Nozzles 4/9 -continued-

### Fusion Series: PENTALATOR



### 4. Install Flow Controls



Install 12 x Flow Controls to holes 1-12 on the underside of the Nozzle Base with 1 screw each

### 5. Attatch Nozzle Base to the Unit



Finally attach the .5 Nozzle Tip to the center of the Nozzle Base using 2 screws



## Installing Extension Nozzles 5/9

# Fusion Series: QUAD











# Installing Extension Nozzles 5/9 -continued-

# Fusion Series: QUAD



### 4. Attatch Nozzle Base to the Unit



Plug through bottom

Finally attach the plugged .6 Nozzle Tip to the center of the Nozzle Base using 2 screws

For a Twister:
Follow the instructions on the "Installing Twister Module" page

## Installing Extension Nozzles 6/9

# Fusion Series: SPIDER & ARCH







### 2. Insta