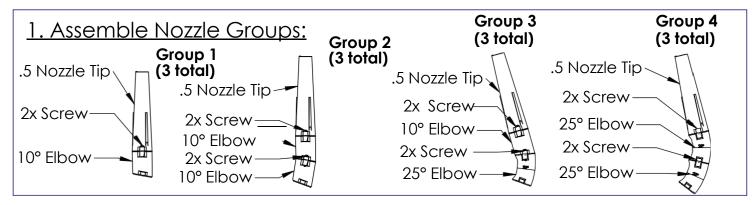

### 2. Install Nozzle Groups to Base

Install 6x **Group 1** Nozzles on holes 7-12

Install 6x **Group 2** Nozzles on holes 1-6

Use these holes normally so that nozzles point straight away from the center

For a Twister setup install **Group 1** using the rotated (45°) holes shown here

### 3. Install Nozzle Groups to Base

Install 6x Group 1 Nozzles on holes 7-12 Install 6x Group 2 Nozzles on holes 1-6

### 2. Install Nozzles Groups to Base

Install 6x **Group 1** Nozzles on holes 7-12 Install 6x **Group 2** Nozzles on holes 1-6

Use these holes so that nozzles point out away from the center

For a Twister setup install **Group 1** using the rotated (45°) holes shown here

### Fusion Series: TIARA

Install 6x Group 1 Nozzles on holes 7-12 Install 6x Group 2 Nozzles on holes 1-6

Use these holes so that nozzles point out away from the center

### Fusion Series: TRILLIUM

Install 6x Group 1 Nozzles on holes 7-12 Install 6x Group 2 Nozzles on holes 1-6

\*Use these holes so that nozzles point out away from the center

For a Twister setup install Group 1 using the rotated (45°) screw locations for holes 7-12