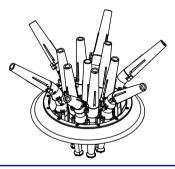

or a Twister:
Follow the instructions on the "Installing Twister Module" page

## Installing Extension Nozzles 6/9

# Fusion Series: SPIDER & ARCH







### 2. Install Nozzles Groups to Base



Install 6x **Group 1** Nozzles on holes 7-12 Install 6x **Group 2** Nozzles on holes 1-6

Use these holes so that nozzles point out away from the center

For a Twister setup install **Group 1** using the rotated (45°) holes shown here

#### 3. Attach the Nozzle Base

#### For a Stationary Pattern:



Secure the Nozzle Base to the Unit using the bolt that goes through the center hole

Next secure the Center Nozzle (Group 3) to the center hole

#### For a Twister:

Follow the instructions detailed on the "Installing Twister Module" page

## Installing Extension Nozzles 7/9

### Fusion Series: TIARA











Install 6x Group 1 Nozzles on holes 7-12 Install 6x Group 2 Nozzles on holes 1-6





Use these holes so that nozzles point out away from the center





# Installing Extension Nozzles 8/9

### Fusion Series: TRILLIUM











Install 6x Group 1 Nozzles on holes 7-12 Install 6x Group 2 Nozzles on holes 1-6



\*Use these holes so that nozzles point out away from the center

For a Twister setup install Group 1 using the rotated (45°) screw locations for holes 7-12



Install 12x Flow Control to holes 1-12 on the underside of the Nozzle Base with 1 screw each

#### 5. Attach Nozzle to the Unit

Next place the Nozzle Base on the Ouflow and secure with the center bolt



Finally attach a .6 Nozzle tip to the center of the Nozzle Base using 2 screws



# Installing Extension Nozzles