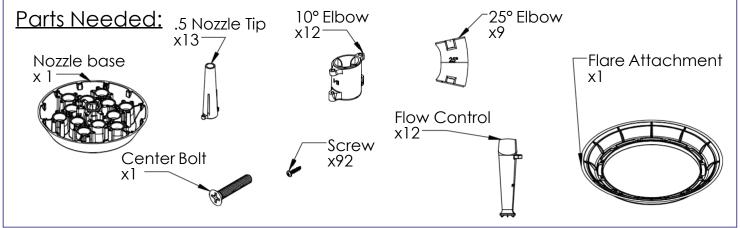

### 4. Install Flow Controls

Install 12 x Flow Controls to holes 1-12 on the underside of the Nozzle Base with 1 screw each

### 5. Attatch Nozzle Base to the Unit

Finally attach the .5 Nozzle Tip to the center of the Nozzle Base using 2 screws