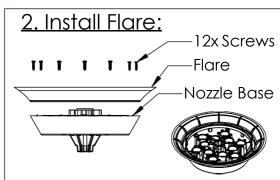

### 3. Attach the Nozzle Base

For a Stationary Pattern:

Secure the Nozzle Base to the Unit using the bolt that goes through the center hole

Next secure the Center Nozzle (Group 3) to the center hole

For a Twister:

#### For a Stationary Pattern:

Secure the Nozzle Base to the Unit using the bolt that goes through the center hole

Next secure the Center Nozzle (Group 3) to the center hole

#### 4. Attach the Nozzle Base

For a Stationary Pattern:

Secure the Nozzle Base to the Unit using the bolt that goes through the center hole

Next secure the Center Nozzle (Group 3) to the center hole

For a Twister: