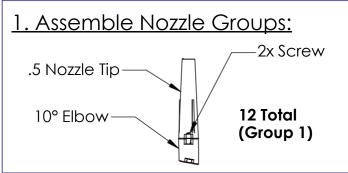

### 2. Install Nozzle Groups to Base

Install 6x **Group 1** Nozzles on holes 7-12

Install 6x **Group 2** Nozzles on holes 1-6

Use these holes normally so that nozzles point straight away from the center

For a Twister setup install **Group 1** using the rotated (45°) holes shown here