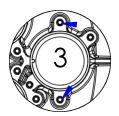

### 4. Install Flow Controls

Install 12 x Flow Controls to holes 1-12 on the underside of the Nozzle Base with 1 screw each