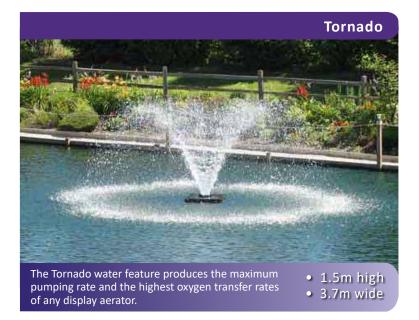

#### WHAT'S INCLUDED?

- Simple plug-in operation
- 240 volt, 10 amp single-phase floating fountain motor with suction screen
- Fountain Float
- Standard motor cord lengths 15m, 30m & 55m, or as ordered
- 2 mooring stakes
- 30m mooring rope
- Tornado nozzle with 1.5m high x 3.7m wide spray pattern as standard

# The Evolution <sup>1</sup>/<sub>2</sub>HP Aeration Fountain

Transferring oxygen into the water, while providing a visual display