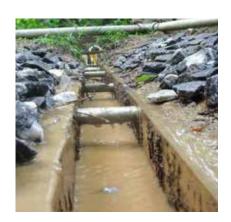

# This easy-to-use product is made for clearing up murky water in culverts, waste water streams, industrial applications & more!

#### **HOW IT WORKS**

As water passes around the block, its particles dissolve and attach to organic matter. This makes sediment settle onto the bottom, making your water clearer in just 24-36 hours.

Flocculant products work by assisting the removal of organic matter and microscopic organisms from water - these are what make your water murky, to begin with.

Aquatic Floc Block, will gather the molecules that are polluting the water and generally clear the stream and flush the water downhill over time.