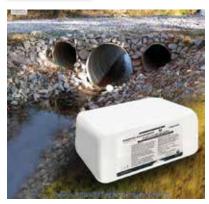

# PRODUCT: AQUATIC CLEAR DROP-FLOC BLOCK

TARGET: MURKY WATER

Compact and easy to use, just place it in a position of free flowing water tethered within the mesh bag provided.

Great for remote locations, such as storm drains, construction sites, waste water, mining, industrial applications & more.

#### SUITABLE FOR ANY FLOWING WATER:

- Waste-water streams
- Storm water drains
- Construction sites
- Irrigation dams

Treats:

300,000L water 3kg Block