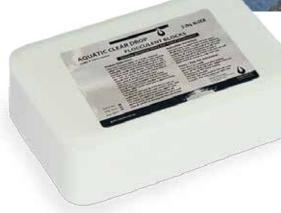

# PRODUCT: AQUATIC CLEAR DROP-FLOC BLOCK

TARGET: MURKY WATER

Compact and easy to use, just place it in a position of free flowing water tethered within the mesh bag provided.

Great for remote locations, such as storm drains, construction sites, waste water, mining, industrial applications & more.

### WHY CHOOSE A FLOC BLOCK?

Aquatic Clear Drop Floc Blocks have been used successfully to clarify murky water on construction sites to mining dams, ponds to irrigation water bodies and more.

Perfect for those difficult-to-reach areas and remote areas such as storm water drains and irrigation dams, these blocks make even the trickiest areas easy to clarify remotely.