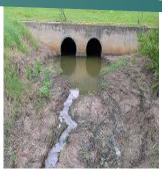

# This easy-to-use product is made for clearing up murky water in culverts, waste water streams, industrial applications & more!

#### SUITABLE FOR ANY FLOWING WATER:

- Waste-water streams
- Storm water drains
- Construction sites
- Irrigation dams

Treats:

300,000L water 3kg Block