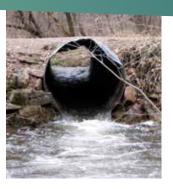

# This easy-to-use product is made for clearing up murky water in culverts, waste water streams, industrial applications & more!

#### SUITABLE FOR ANY FLOWING WATER:

- Waste-water streams
- Storm water drains
- Construction sites
- Irrigation dams

Treats:

300,000L water 3kg Block