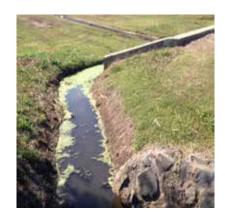

# PRODUCT: AQUATIC CLEAR DROP-FLOC BLOCK

TARGET: MURKY WATER

Compact and easy to use, just place it in a position of free flowing water tethered within the mesh bag provided.

Great for remote locations, such as storm drains, construction sites, waste water, mining, industrial applications & more.

### WHY CHOOSE A FLOC BLOCK?

Aquatic Clear Drop Floc Blocks have been used successfully to clarify murky water on construction sites to mining dams, ponds to irrigation water bodies and more.

Perfect for those difficult-to-reach areas and remote areas such as storm water drains and irrigation dams, these blocks make even the trickiest areas easy to clarify remotely.

#### SUITABLE FOR ANY FLOWING WATER:

- Waste-water streams
- Storm water drains
- Construction sites
- Irrigation dams

Treats:

300,000L water 3kg Block