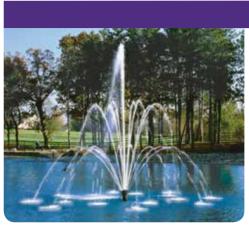

#### Spider & Arch

#### STYLE: HIGH/ WIDE

Coherent streams 8 Beautiful, high, heavy, streams & 8 wide, low heavy streams.

- 3.7m high
- 11m wide