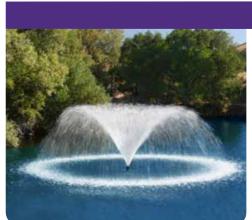

#### Trillium

#### STYLE: WIDE/ **FILL**

3-Tier pattern & graceful arching streams.

- 3.7m high
- 5.5m wide