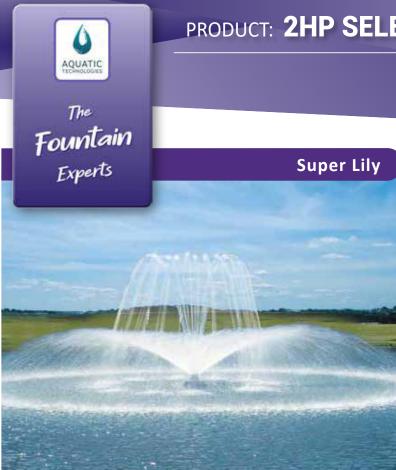

## PRODUCT: 2HP SELECT SERIES II FOUNTAINS

TARGET: WATER AERATION

## The Select Series II 2HP Aeration Fountain

One of the most effective water fountains on the market today, delivering high spray patterns with super-low power consumption.