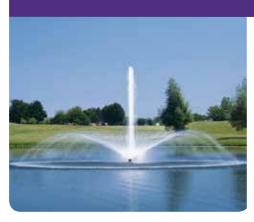

#### STYLE: TIERS/ **WIDE**

- 2-Tier pattern & coherent arching streams.
- 3.7m high
- 6.7m wide