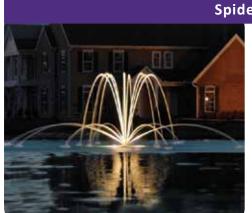

#### Spider & Arch

### **ILLUMINATE YOUR WATER** IN THE DARKNESS...

You can now achieve beautiful lighting of your water at night - it's super simple with the LED Lighting Kit which you can purchase with the Select Series II Medium Fountain range.