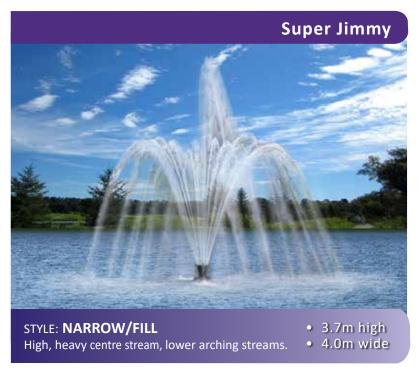

#### STYLE: HIGH/ WIDE

Coherent streams 8 Beautiful, high, heavy, streams & 8 wide, low heavy streams.

- 3.7m high
- 11m wide