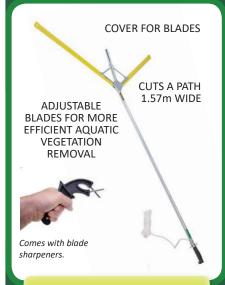

#### **THICKER AQUATIC WEEDS**

- Adjustable V shaped blade (wide for thin aquatic weeds, narrow for very tough, thick emergent reeds)
- Folds for easy storage
- Cuts a path up to 1.57m wide
- Weighs 4.8kg
- Blade 81.28cm | Width (Adjustable)
  Pole 157.48cm
- Includes 7.6m floating rope
- · Comes with blade sharpener