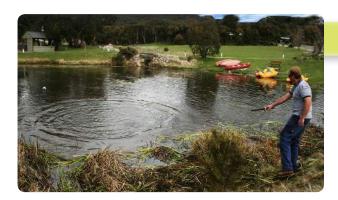

# Our Razer Range all use the same, simple method! Simply:

# FOR EMERGENT AQUATIC WEEDS:

- 1. Throw it in the water.
- 2. Let it sink just below the water's surface.
- **3.** Pull it back in (ensure you pull rope hard and bring hands to chest before grabbing next section of rope for the most effective cut).
- 4. Repeat.

#### FOR SUBMERGED AQUATIC WEEDS:

- 1. Throw it in the water.
- 2. Let it sink.
- **3.** Pull it back in (ensure you pull rope hard and bring hands to chest before grabbing next section of rope for the most effective cut).
- 4. Repeat.