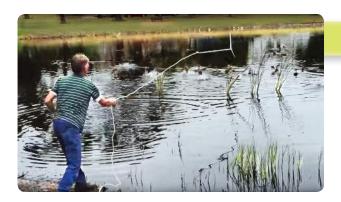

# Our Razer Range all use the same, simple method! Simply:

# FOR EMERGENT AQUATIC WEEDS:

- 1. Throw it in the water.
- 2. Let it sink just below the water's surface.
- **3.** Pull it back in (ensure you pull rope hard and bring hands to chest before grabbing next section of rope for the most effective cut).
- 4. Repeat.

#### FOR SUBMERGED AQUATIC WEEDS:

- 1. Throw it in the water.
- 2. Let it sink.
- **3.** Pull it back in (ensure you pull rope hard and bring hands to chest before grabbing next section of rope for the most effective cut).
- 4. Repeat.