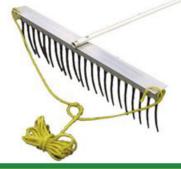

When you've successfully cut your aquatic weeds, easily remove them from the water with our Aquatic Weed Rake!

TARGET: AQUATIC WEEDS

- Use in conjunction with any Aquatic Weed Razer
- Remove thin or fine aquatic weeds
- Easily remove any unrooted aquatic vegetation