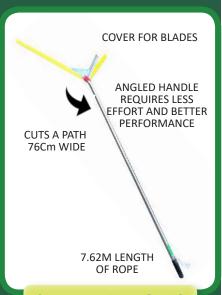

#### **SMALL WATER BODIES**

- Fixed V shaped blade
- Cuts a path 0.76m wide
- Weighs 2.8kg
- Blade 39.73cm | Width 76.2cm Pole 157.48cm
- Includes 7.6m floating rope

**BUY NOW** 