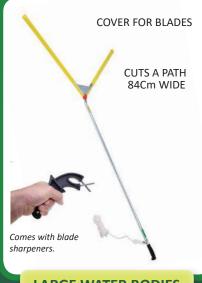

### **LARGE WATER BODIES**

- Fixed V shaped blade
- Cuts a path 0.84m wide
- Weighs 3.6kg
- Blade 83.82cm | Width 121.92cm
   Pole 157.48cm
- Includes 7.6m floating rope
- Comes with blade sharpener

**BUY NOW** 