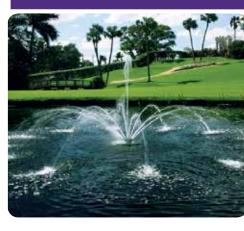

The benefits of a Half HP Aeration Fountain are many. Half HP fountains are super-efficient with high flow rates and great economy. The Aqua Control Series II Half HP Aeration Fountains are a great visual feature, all the while clearing up your water and preventing the of harmful algae and other organisms. This fountain is ideal in bodies of water up to half an acre (2,050 m²) in size.

# The Evolution <sup>1</sup>/<sub>2</sub>HP Aeration Fountain

Transferring oxygen into the water, while providing a visual display

### Tornado

1.5m high3.7m wide

Fleur de Lis

1.5m high3.0m wide

**Cluster Arch** 

1.25m high2.7m wide

Spider & Arch

1.2m high4.0m wide