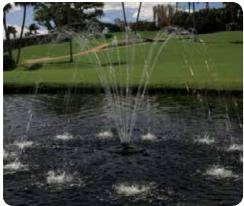

The benefits of a Half HP Aeration Fountain are many. Half HP fountains are super-efficient with high flow rates and great economy. The Aqua Control Series II Half HP Aeration Fountains are a great visual feature, all the while clearing up your water and preventing the of harmful algae and other organisms. This fountain is ideal in bodies of water up to half an acre (2,050 m²) in size.

# The Evolution <sup>1</sup>/<sub>2</sub>HP Aeration Fountain

Transferring oxygen into the water, while providing a visual display