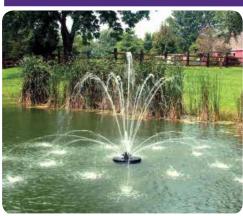

## PRODUCT: HALF HP FOUNTAINS

TARGET: **AERATION** 

Much more than just a visual feature, this Half HP (horsepower) fountain range offers water aeration at high outputs.

The benefits of a Half HP Aeration Fountain are many. Half HP fountains are super-efficient with high flow rates and great economy. The Aqua Control Series II Half HP Aeration Fountains are a great visual feature, all the while clearing up your water and preventing the of harmful algae and other organisms. This fountain is ideal in bodies of water up to half an acre (2,050 m²) in size.

# The Evolution <sup>1</sup>/<sub>2</sub>HP Aeration Fountain

Transferring oxygen into the water, while providing a visual display