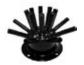

#### WHAT'S INCLUDED?

- Simple plug-in operation
- 240 volt, 10 amp single-phase floating fountain motor with suction screen
- Fountain Float
- Standard motor cord lengths 15m, 30m & 55m, or as ordered
- · 2 mooring stakes
- 30m mooring rope
- Tornado nozzle with 1.5m high x 3.7m wide spray pattern as standard

#### **FEATURES**

- Made in the USA
- Inexpensive to purchase
- Simple plug-in and go operation
- Fountain ships assembled in one box
- Low operation costs
- One person installation
- Operates in just 50cm of water
- Aerates up to ½ acre/2,050 m² ponds & dams
- Stainless steel, no maintenance motor