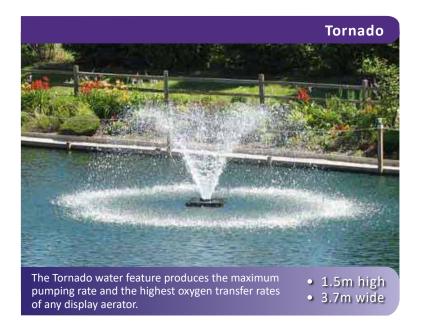

### Tornado

1.5m high3.7m wide

Fleur de Lis

1.5m high3.0m wide

**Cluster Arch** 

1.25m high2.7m wide

Spider & Arch

1.2m high4.0m wide