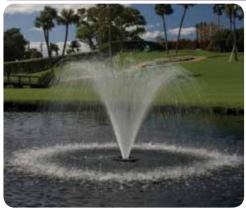

# The Evolution <sup>1</sup>/<sub>2</sub>HP Aeration Fountain

Transferring oxygen into the water, while providing a visual display