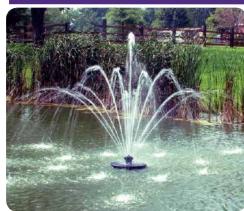

The benefits of a Half HP Aeration Fountain are many. Half HP fountains are super-efficient with high flow rates and great economy. The Aqua Control Series II Half HP Aeration Fountains are a great visual feature, all the while clearing up your water and preventing the of harmful algae and other organisms. This fountain is ideal in bodies of water up to half an acre (2,050 m²) in size.

# The Evolution <sup>1</sup>/<sub>2</sub>HP Aeration Fountain

Transferring oxygen into the water, while providing a visual display