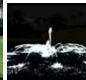

### Tornado

1.5m high3.7m wide

Fleur de Lis

1.5m high3.0m wide

**Cluster Arch** 

1.25m high2.7m wide

Spider & Arch

1.2m high4.0m wide