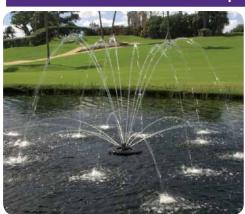

The benefits of a Half HP Aeration Fountain are many. Half HP fountains are super-efficient with high flow rates and great economy. The Aqua Control Series II Half HP Aeration Fountains are a great visual feature, all the while clearing up your water and preventing the of harmful algae and other organisms. This fountain is ideal in bodies of water up to half an acre (2,050 m²) in size.

# The Evolution <sup>1</sup>/<sub>2</sub>HP Aeration Fountain

Transferring oxygen into the water, while providing a visual display

### Tornado

1.5m high3.7m wide

Fleur de Lis

1.5m high3.0m wide

**Cluster Arch** 

1.25m high2.7m wide

Spider & Arch

1.2m high4.0m wide